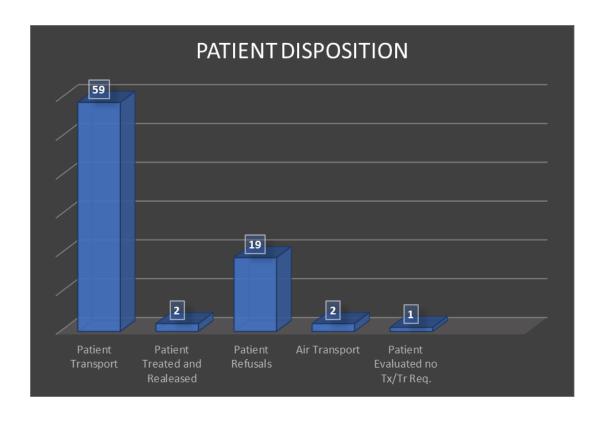

# **Tubac Fire Board Meeting**

## February, 2020

## **Staff Report**

The mission of the Tubac Fire District is to create a safer environment within our community in order to increase the quality of life which our citizens may enjoy.

### **Operations Update**

Staff reviewed January, 2020 and annual emergency call data.

### Annual Data





The above chart reflects unique incidents by station, not average number of responses

Station 1 – Average 50 unique incidents per month

Station 2 – Average 51 unique incidents per month

Station 3 – Average 10 unique incidents per month

Station 4 – Average 19 unique incidents per month

#### January 2020 Data







### EMS Response

❖ Staff reviewed EMS 911 responses for the past month.







## **Wildland Update**

All out-of-district wildland responses have been reimbursed to date.

## **Administration Update**

### <u>Plan/Review Prevention:</u>

There is no significant change from last month other than approval of the permit request for the annual arts festival.

| Tubac Fire District Development Update |                                                    |                   |                                 |
|----------------------------------------|----------------------------------------------------|-------------------|---------------------------------|
| Туре                                   | Description                                        | Location          | Progress                        |
| Commercial                             | Church assembly