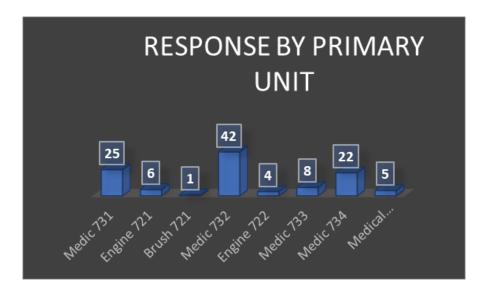

# **Tubac Fire Board Meeting**

## February, 2020

## **Staff Report**

The mission of the Tubac Fire District is to create a safer environment within our community in order to increase the quality of life which our citizens may enjoy.

### **Operations Update**

Staff reviewed January, 2020 and annual emergency call data.

### Annual Data





The above chart reflects unique incidents by station, not average number of responses

Station 1 – Average 50 unique incidents per month

Station 2 – Average 51 unique incidents per month

Station 3 – Average 10 unique incidents per month

Station 4 – Average 19 unique incidents per month

#### January 2020 Data







### EMS Response

❖ Staff reviewed EMS 911 responses for the past month.







## **Wildland Update**

All out-of-district wildland responses have been reimbursed to date.

## **Administration Update**

### <u>Plan/Review Prevention:</u>

There is no significant change from last month other than approval of the permit request for the annual arts festival.

| Tubac Fire District Development Update |                                                    |                   |                                 |
|----------------------------------------|----------------------------------------------------|-------------------|---------------------------------|
| Туре                                   | Description                                        | Location          | Progress