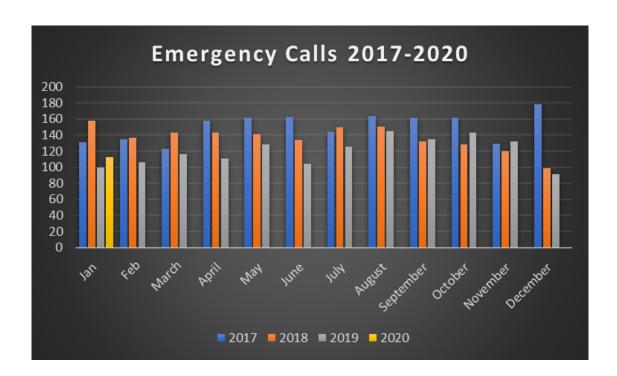

### **Operations Update**

Staff reviewed January, 2020 and annual emergency call data.