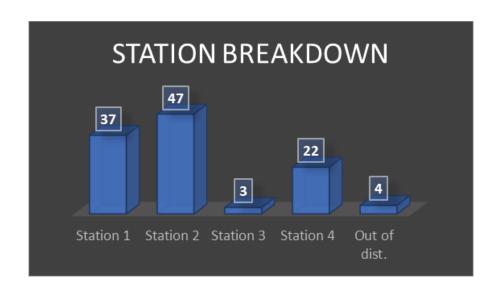

### Annual Data

The above chart reflects unique incidents by station, not average number of responses

Station 1 – Average 50 unique incidents per month

Station 2 – Average 51 unique incidents per month

Station 3 – Average 10 unique incidents per month

Station 4 – Average 19 unique incidents per month