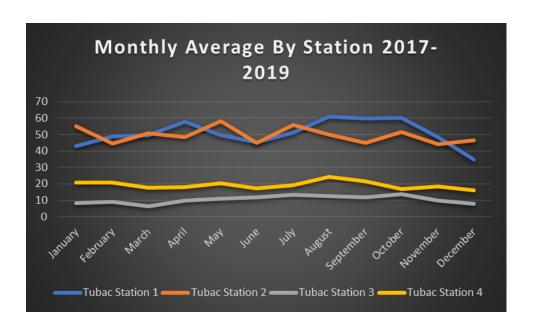

### Annual Data

The above chart reflects unique incidents by station, not average number of responses

Station 1 – Average 50 unique incidents per month

Station 2 – Average 51 unique incidents per month

Station 3 – Average 10 unique incidents per month

Station 4 – Average 19 unique incidents per month