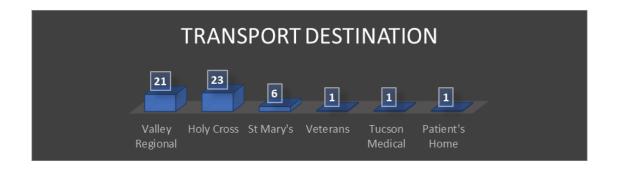

# **Tubac Fire Board Meeting**

## February, 2020

## **Staff Report**

The mission of the Tubac Fire District is to create a safer environment within our community in order to increase the quality of life which our citizens may enjoy.

### **Operations Update**

Staff reviewed January, 2020 and annual emergency call data.

### Annual Data





The above chart reflects unique incidents by station, not average number of responses

Station 1 – Average 50 unique incidents per month

Station 2 – Average 51 unique incidents per month

Station 3 – Average 10 unique incidents per month

Station 4 – Average 19 unique incidents per month

#### January 2020 Data







### EMS Response

❖ Staff reviewed EMS 911 responses for the past month.







## **Wildland Update**

All out-of-district wildland responses have been reimbursed to date.

## **Administration Update**

### <u>Plan/Review Prevention:</u>

There is no significant change from last month other than approval of the permit request for the annual arts festival.

| Tubac Fire District Development Update |                                                    |                   |                                 |
|----------------------------------------|----------------------------------------------------|-------------------|---------------------------------|
| Туре                                   | Description                                        | Location          | Progress                        |
| Commercial                             | Church assembly