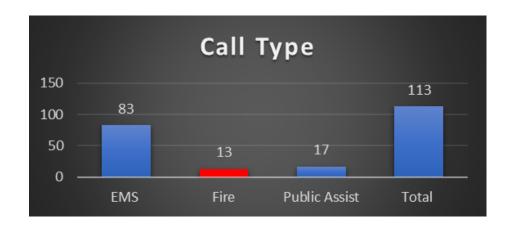

#### January 2020 Data

### EMS Response

❖ Staff reviewed EMS 911 responses for the past month.