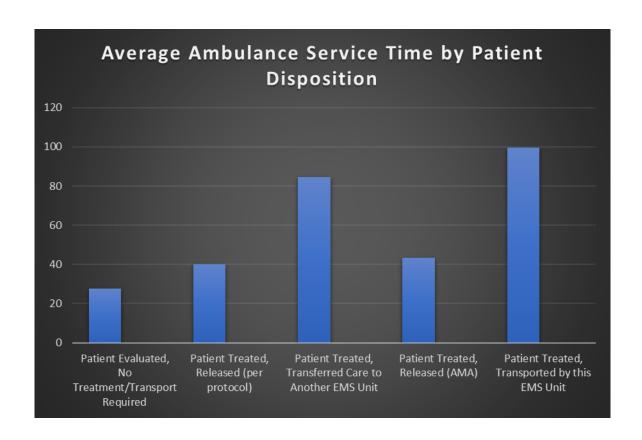

# **Tubac Fire Board Meeting**

## February, 2020

## **Staff Report**

The mission of the Tubac Fire District is to create a safer environment within our community in order to increase the quality of life which our citizens may enjoy.

### **Operations Update**

Staff reviewed January, 2020 and annual emergency call data.

### Annual Data





The above chart reflects unique incidents by station, not average number of responses

Station 1 – Average 50 unique incidents per month

Station 2 – Average 51 unique incidents per month

Station 3 – Average 10 unique incidents per month

Station 4 – Average 19 unique incidents per month

#### January 2020 Data







### EMS Response

❖ Staff reviewed EMS 911 responses for the past month.







## **Wildland Update**

All out-of-district wildland responses have been reimbursed to date.

## **Administration Update**

### <u>Plan/Review Prevention:</u>

There is no significant change from last month other than approval of the permit request for the annual arts festival.

| Tubac Fire District Development Update |                                                    |                   |                                 |
|----------------------------------------|----------------------------------------------------|-------------------|---------------------------------|
| Туре                                   | Description                                        | Location          | Progress                        |
| Commercial                             | Church assembly