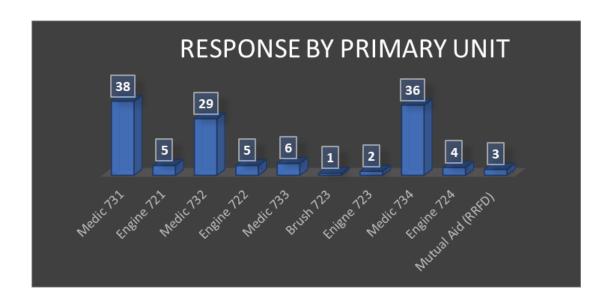

#### November, 2020 Data

The above chart reflects unique incidents by station, not total number of unit responses. For example, for a motor vehicle accident (MVA), more than one TFD unit will respond to the call, which is tracked as one unique incident for the primary responding unit.

Station 1 – Average 53 unique incidents per month, up from 50 in 2019

Station 2 – Average 36 unique incidents per month, down from 51 in 2019

Station 3 – Average 13 unique incidents per month, up from 10 in 2019

Station 4 – Average 22 unique incidents per month, up from 19 in 2019