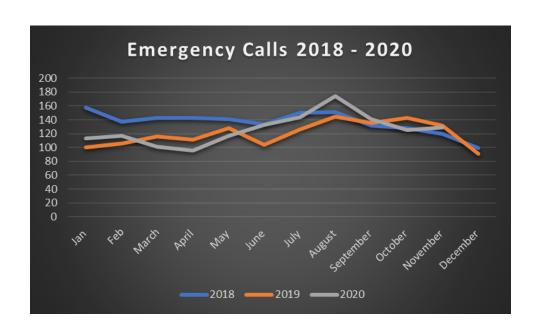

# **Tubac Fire Board Meeting**

## December, 2020

## **Staff Report**

The mission of the Tubac Fire District is to create a safer environment within our community in order to increase the quality of life which our citizens may enjoy.

### **Operations Update**

**Annual Data** 



#### November, 2020 Data





The above chart reflects unique incidents by station, not total number of unit responses. For example, for a motor vehicle accident (MVA), more than one TFD unit will respond to the call, which is tracked as one unique incident for the primary responding unit.

Station 1 – Average 53 unique incidents per month, up from 50 in 2019

Station 2 – Average 36 unique incidents per month, down from 51 in 2019

Station 3 – Average 13 unique incidents per month, up from 10 in 2019

Station 4 – Average 22 unique incidents per month, up from 19 in 2019





### **Response Goals**

- Turnout Time = 2 minutes
- First Arrival Travel Time = 8 minutes
- ERF Travel Time = 10 minutes
- First Arrival Response Time = 10 minutes
- ERF Response Time = 12 minutes



#### **Emergenc