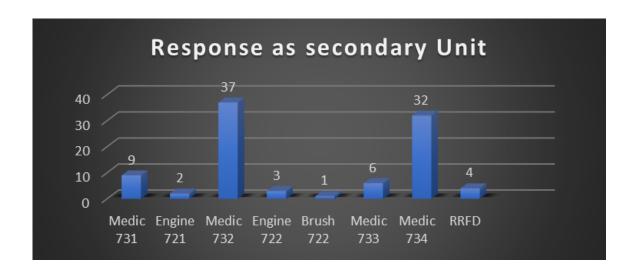

#### November, 2020 Data

The above chart reflects unique incidents by station, not total number of unit responses. For example, for a motor vehicle accident (MVA), more than one TFD unit will respond to the call, which is tracked as one unique incident for the primary responding unit.