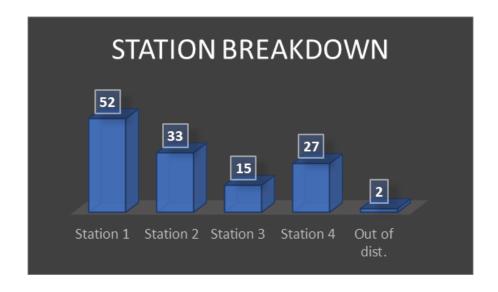

#### November, 2020 Data

The above chart reflects unique incidents by station, not total number of unit responses. For example, for a motor vehicle accident (MVA), more than one TFD unit will respond to the call, which is tracked as one unique incident for the primary responding unit.

Station 1 – Average 53 unique incidents per month, up from 50 in 2019

Station 2 – Average 36 unique incidents per month, down from 51 in 2019

Station 3 – Average 13 unique incidents per month, up from 10 in 2019

Station 4 – Average 22 unique incidents per month, up from 19 in 2019