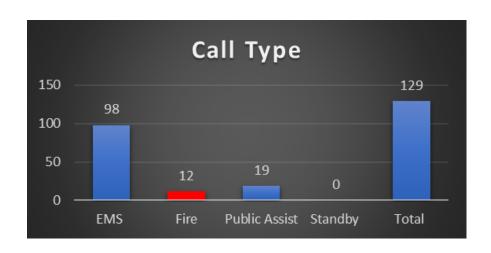

# **Tubac Fire Board Meeting**

## December, 2020

## **Staff Report**

The mission of the Tubac Fire District is to create a safer environment within our community in order to increase the quality of life which our citizens may enjoy.

### **Operations Update**

**Annual Data** 



#### November, 2020 Data





The above chart reflects unique incidents by station, not total number of unit responses. For example, for a motor vehicle accident (MVA), more than one TFD unit will respond to the call, which is tracked as one unique incident for the primary responding unit.

Station 1 – Average 53 unique incidents per month, up from 50 in 2019

Station 2 – Average 36 unique incidents per month, down from 51 in 2019

Station 3 – Average 13 unique incidents per month, up from 10 in 2019

Station 4 – Average 22 unique incidents per month, up from 19 in 2019





### **Response Goals**

- Turnout Time = 2 minutes
- First Arrival Travel Time = 8 minutes
- ERF Travel Time = 10 minutes
- First Arrival Response Time = 10 minutes
- ERF Response Time = 12 minutes



#### **Emergency Medical Services Response*