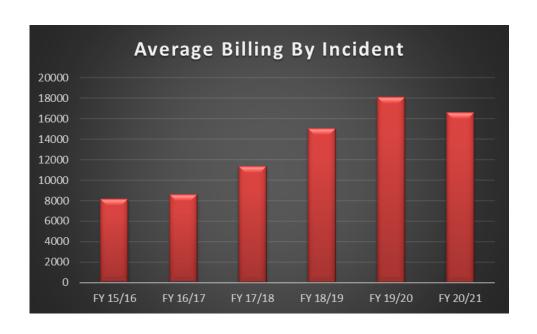

| \$1,479.68   | \$1,705.75       | \$3,294.73   | 10/1/2020            | Douglas, AZ          | \$3,294.73                    |  |  |  |
| \$2,296.18                                                       | \$57,592.50  | \$21,842.32      | \$81,731.00  | 10/1/2020            | Colorado Springs, CO |                               |  |  |  |
| \$1,128.19                                                       | \$12,517.12  | \$17,788.74      | \$31,987.60  | 10/16/2020           | Prescott, AZ         |                               |  |  |  |
| \$7,483.35                                                       | \$170,545.82 | \$161,040.87     | \$339,623.59 |                      |                      | \$206,530.88                  |  |  |  |



# Number of Out of District WL Incident Responses:

- **•** FY 15/16 = 45
- **•** FY 16/17 = 53
- **❖** FY 17/18 = 40
- **•** FY 18/19 = 35
- **•** FY 19/20 = 13
- **•** FY 20/21 = 20

# Administration Update - Need to update this section

## Plan/Review Prevention

| Tubac Fire District Development Update |                                      |                   |                                 |          |  |  |  |  |
|----------------------------------------|--------------------------------------|-------------------|---------------------------------|----------|--|--|--|--|
| Туре                                   | Description                          | Location          | Progress                        | Date PD  |  |  |  |  |
| Commercial                             | Church asse