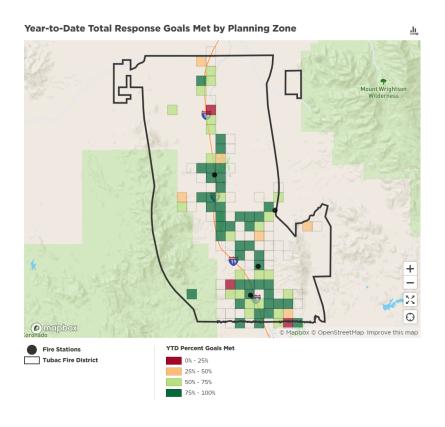

### **Response Goals**

- Turnout Time = 2 minutes
- First Arrival Travel Time = 8 minutes
- ERF Travel Time = 10 minutes
- First Arrival Response Time = 10 minutes
- ERF Response Time = 12 minutes

#### **Emergency Medical Services Response**

❖ Staff reviewed EMS 911 responses for the past month.

This chart indicates YTD response information for all EMS calls. TFD is responding to 90% of all EMS calls within 14:00 minutes