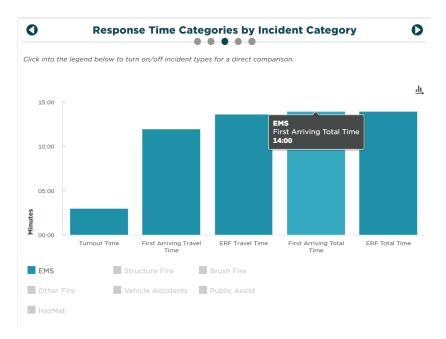

#### **Emergency Medical Services Response**

❖ Staff reviewed EMS 911 responses for the past month.

This chart indicates YTD response information for all EMS calls. TFD is responding to 90% of all EMS calls within 14:00 minutes

TFD CON Response Requirement per AZDHS:

- 50% within 8 minutes
- 70% within 15 minutes