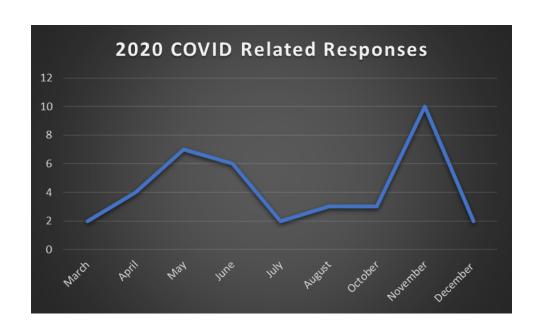

from 50 in 2019

Station 2 – Average 36 unique incidents per month, down from 51 in 2019

Station 3 – Average 13 unique incidents per month, up from 10 in 2019

Station 4 – Average 22 unique incidents per month, up from 19 in 2019





### **Response Goals**

- Turnout Time = 2 minutes
- First Arrival Travel Time = 8 minutes
- ERF Travel Time = 10 minutes
- First Arrival Response Time = 10 minutes
- ERF Response Time = 12 minutes



#### **Emergency Medical Services Response**

❖ Staff reviewed EMS 911 responses for the past month.





This chart indicates YTD response information for all EMS calls. TFD is responding to 90% of all EMS calls within 14:00 minutes

TFD CON Response Requirement per AZDHS:

- 50% within 8 minutes
- 70% within 15 minutes



# 2020 COVID Responses - thru 12/7



# Wildland Update

Updated 12/08

| Tubac Fire District Out of District Wildland Response - FY 20/21 |              |                  |              |                      |                      |                               |  |  |  |
|------------------------------------------------------------------|--------------|------------------|--------------|----------------------|----------------------|-------------------------------|--|--|--|
| Travel<br>Per Diem                                               | Equip Total  | Payroll<br>Total | Fire Total   | Fire Date -<br>Month | Location             | Payment<br>Amount<br>Received |  |  |  |
| \$0.00                                                           | \$5,784.52   | \$5,430.44       | \$11,214.96  | 7/6/2020             | Sasabe