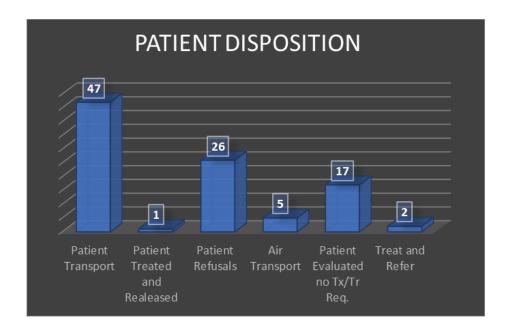

ot total number of unit responses. For example, for a motor vehicle accident (MVA), more than one TFD unit will respond to the call, which is tracked as one unique incident for the primary responding unit.

Station 1 – Average 53 unique incidents per month, up from 50 in 2019

Station 2 – Average 36 unique incidents per month, down from 51 in 2019

Station 3 – Average 13 unique incidents per month, up from 10 in 2019

Station 4 – Average 22 unique incidents per month, up from 19 in 2019





### **Response Goals**

- Turnout Time = 2 minutes
- First Arrival Travel Time = 8 minutes
- ERF Travel Time = 10 minutes
- First Arrival Response Time = 10 minutes
- ERF Response Time = 12 minutes



#### **Emergency Medical Services Response**

❖ Staff reviewed EMS 911 responses for the past month.





This chart indicates YTD response information for all EMS calls. TFD is responding to 90% of all EMS calls within 14:00 minutes

TFD CON Response Requirement per AZDHS:

- 50% within 8 minutes
- 70% within 15 minutes



# 2020 COVID Responses - thru 12/7



# Wildland Update

Updated 12/08

| Tubac Fire District Out of District Wildland Response - FY 20/21 |              |                  |              |                      |                      |                               |  |  |  |
|------------------------------------------------------------------|--------------|------------------|--------------|----------------------|----------------------|-------------------------------|--|--|--|
| Travel<br>Per Diem                                               | Equip Total  | Payroll<br