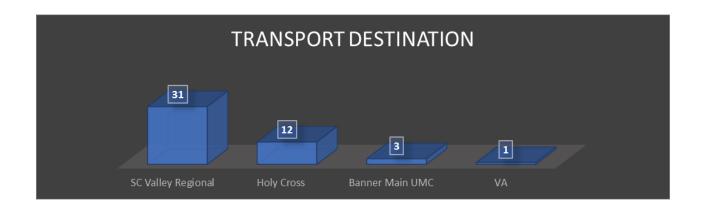

#### **Emergency Medical Services Response**

❖ Staff reviewed EMS 911 responses for the past month.

This chart indicates YTD response information for all EMS calls. TFD is responding to 90% of all EMS calls within 14:00 minutes