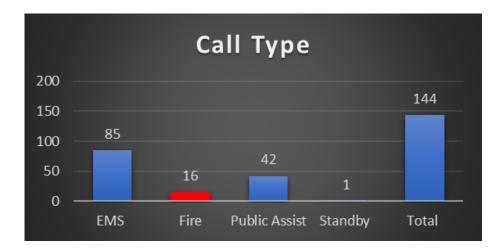

#### July 2020 Data

The above chart reflects unique incidents by station, not total number of unit responses. For example, for a motor vehicle accident (MVA), more than one TFD unit will respond to the call, which is tracked as one unique incident for the primary responding unit.