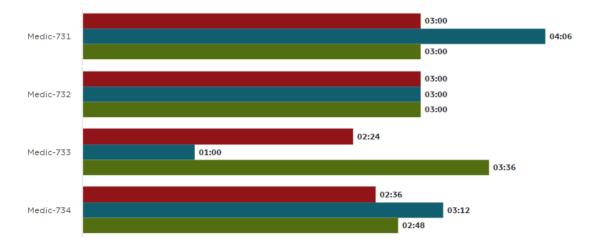

se the quality of life which our citizens may enjoy.

### **Operations Update**

Annual Data





#### July 2020 Data





The above chart reflects unique incidents by station, not total number of unit responses. For example, for a motor vehicle accident (MVA), more than one TFD unit will respond to the call, which is tracked as one unique incident for the primary responding unit.

- Station 1 Average 50 unique incidents per month
- Station 2 Average 51 unique incidents per month
- Station 3 Average 10 unique incidents per month
- Station 4 Average 19 unique incidents per month





## **Response Goals**



June, 2020

July, 2020



#### **Emergency Medical Services Response**

Staff reviewed EMS 911 responses for the past month.





### Turnout Time by Medic Unit (A, B, & C Shifts)







July, 2020

### Response Goals by Medic Unit (A, B, & C Shifts)







July, 2020

#### COVID-19 Data



#### Wildland Update



# Administration Update

Plan/Review Prevention – No changes from last month

| Tubac Fire District Development Update |                                                    |                   |                                 |          |
|----------------------------------------|----------------------------------------------------|-------------------|---------------------------------|----------|
| Туре                                   | Description                                        | Location          | Progress                        | Date PD  |
| Commercial                             | Church assembly                                    | Santa Cruz C