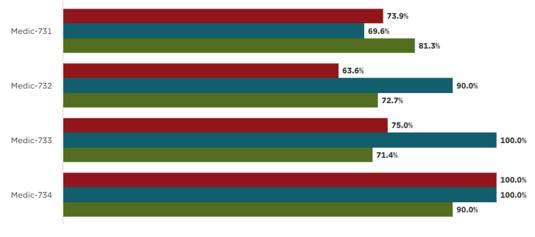

ons Update**

Annual Data





#### July 2020 Data





The above chart reflects unique incidents by station, not total number of unit responses. For example, for a motor vehicle accident (MVA), more than one TFD unit will respond to the call, which is tracked as one unique incident for the primary responding unit.

- Station 1 Average 50 unique incidents per month
- Station 2 Average 51 unique incidents per month
- Station 3 Average 10 unique incidents per month
- Station 4 Average 19 unique incidents per month





## **Response Goals**



June, 2020

July, 2020



#### **Emergency Medical Services Response**

Staff reviewed EMS 911 responses for the past month.





### Turnout Time by Medic Unit (A, B, & C Shifts)







July, 2020

### Response Goals by Medic Unit (A, B, & C Shifts)







July, 2020

#### COVID-19 Data



#### Wildland Update



# Administration Update

Plan/Review Prevention – No changes from last month

| Tubac Fire District Development Update |                                                    |                   |                                 |          |
|----------------------------------------|----------------------------------------------------|-------------------|---------------------------------|----------|
| Туре                                   | Description                                        | Location          | Progress                        | Date PD  |
| Commercial                             | Church assembly                                    | Santa Cruz County | Onsite Construction Inspections |          |
| Residential