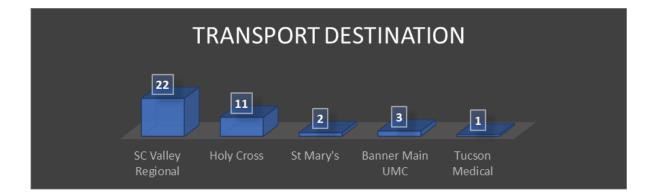

#### **Emergency Medical Services Response**

Staff reviewed EMS 911 responses for the past month.