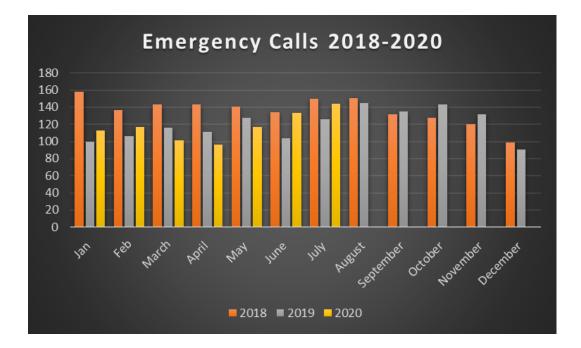

**Tubac Fire Board Meeting** 

August, 2020

# **Staff Report**

The mission of the Tubac Fire District is to create a safer environment within our community in order to increase the quality of life which our citizens may enjoy.

### **Operations Update**

Annual Data





#### July 2020 Data





The above chart reflects unique incidents by station, not total number of unit responses. For example, for a motor vehicle accident (MVA), more than one TFD unit will respond to the call, which is tracked as one unique incident for the primary responding unit.

- Station 1 Average 50 unique incidents per month
- Station 2 Average 51 unique incidents per month
- Station 3 Average 10 unique incidents per month
- Station 4 Average 19 unique incidents per month





## **Response Goals**



June, 2020

July, 2020



#### **Emergency Medical Services Response**

Staff reviewed EMS 911 responses for the past month.





### Turnout Time by Medic Unit (A, B, & C Shifts)







July, 2020

### Response Goals by Medic Unit (A, B, & C Shifts)







July, 2020

#### COVI