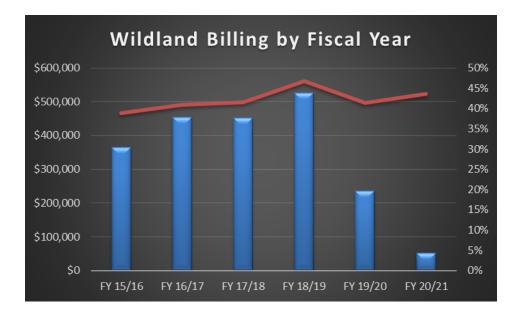

ove chart reflects unique incidents by station, not total number of unit responses. For example, for a motor vehicle accident (MVA), more than one TFD unit will respond to the call, which is tracked as one unique incident for the primary responding unit.

- Station 1 Average 50 unique incidents per month
- Station 2 Average 51 unique incidents per month
- Station 3 Average 10 unique incidents per month
- Station 4 Average 19 unique incidents per month





## **Response Goals**



June, 2020

July, 2020



#### **Emergency Medical Services Response**

Staff reviewed EMS 911 responses for the past month.





### Turnout Time by Medic Unit (A, B, & C Shifts)







July, 2020

### Response Goals by Medic Unit (A, B, & C Shifts)







July, 2020

#### COVID-19 Data



#### Wildland Update



# Administration Update

Plan/Review Prevention – No changes from last month

| Tubac Fire District Development Update |                                                    |                   |                                 |          |
|----------------------------------------|----------------------------------------------------|-------------------|---------------------------------|----------|
| Туре                                   | Description                                        | Location          | Progress                        | Date PD  |
| Commercial                             | Church assembly                                    | Santa Cruz County | Onsite Construction Inspections |          |
| Residential                            | Single Family Home