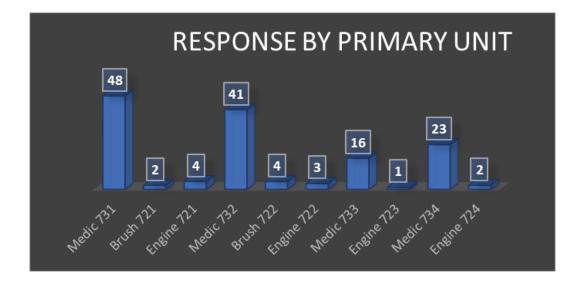

#### July 2020 Data

The above chart reflects unique incidents by station, not total number of unit responses. For example, for a motor vehicle accident (MVA), more than one TFD unit will respond to the call, which is tracked as one unique incident for the primary responding unit.

- Station 1 Average 50 unique incidents per month
- Station 2 Average 51 unique incidents per month
- Station 3 Average 10 unique incidents per month
- Station 4 Average 19 unique incidents per month