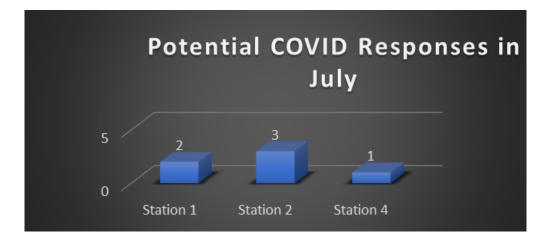

ly 2020 Data





The above chart reflects unique incidents by station, not total number of unit responses. For example, for a motor vehicle accident (MVA), more than one TFD unit will respond to the call, which is tracked as one unique incident for the primary responding unit.

- Station 1 Average 50 unique incidents per month
- Station 2 Average 51 unique incidents per month
- Station 3 Average 10 unique incidents per month
- Station 4 Average 19 unique incidents per month





## **Response Goals**



June, 2020

July, 2020



#### **Emergency Medical Services Response**

Staff reviewed EMS 911 responses for the past month.





### Turnout Time by Medic Unit (A, B, & C Shifts)







July, 2020

### Response Goals by Medic Unit (A, B, & C Shifts)







July, 2020

#### COVID-19 Data



#### Wildland Update



# Administration Update

Plan/Review Prevention – No changes from last month

| Tubac Fire District Development Update |                                                    |                   |                                 |          |
|----------------------------------------|----------------------------------------------------|-------------------|---------------------------------|----------|
| Туре                                   | Description                                        | Location          | Progress                        | Date PD  |
| Commercial                             | Church assembly                                    | Santa Cruz County | Onsite Construction Inspections |          |
| Residential                            | Single Fa