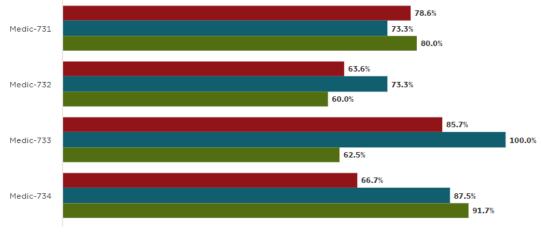

Update**

Annual Data





#### July 2020 Data





The above chart reflects unique incidents by station, not total number of unit responses. For example, for a motor vehicle accident (MVA), more than one TFD unit will respond to the call, which is tracked as one unique incident for the primary responding unit.

- Station 1 Average 50 unique incidents per month
- Station 2 Average 51 unique incidents per month
- Station 3 Average 10 unique incidents per month
- Station 4 Average 19 unique incidents per month





## **Response Goals**



June, 2020

July, 2020



#### **Emergency Medical Services Response**

Staff reviewed EMS 911 responses for the past month.





### Turnout Time by Medic Unit (A, B, & C Shifts)







July, 2020

### Response Goals by Medic Unit (A, B, & C Shifts)







July, 2020

#### COVID-19 Data



#### Wildland Update



# Administration Update

Plan/Review Prevention – No changes from last month

| Tubac Fire District Development Update |                                                    |                   |                                 |          |
|----------------------------------------|----------------------------------------------------|-------------------|---------------------------------|----------|
| Туре                                   | Description                                        | Location          | Progress                        | Date PD  |
| Commercial                             | Church assembly                                    | Santa Cruz County | Onsite Construction Inspections |          |
| Residential