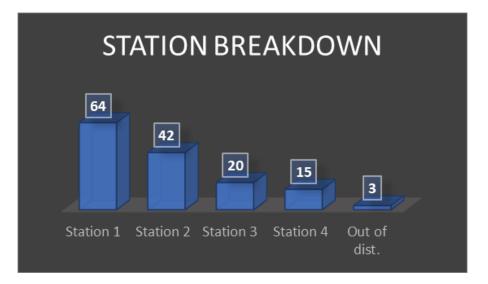

#### July 2020 Data

The above chart reflects unique incidents by station, not total number of unit responses. For example, for a motor vehicle accident (MVA), more than one TFD unit will respond to the call, which is tracked as one unique incident for the primary responding unit.

- Station 1 Average 50 unique incidents per month
- Station 2 Average 51 unique incidents per month
- Station 3 Average 10 unique incidents per month
- Station 4 Average 19 unique incidents per month