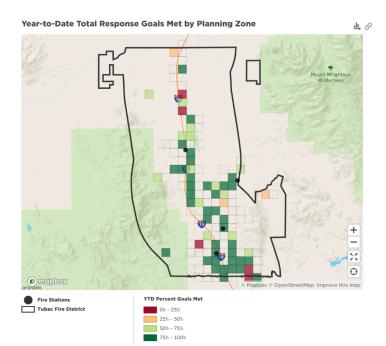

**Tubac Fire Board Meeting** 

August, 2020

# **Staff Report**

The mission of the Tubac Fire District is to create a safer environment within our community in order to increase the quality of life which our citizens may enjoy.

### **Operations Update**

Annual Data





#### July 2020 Data





The above chart reflects unique incidents by station, not total number of unit responses. For example, for a motor vehicle accident (MVA), more than one TFD unit will respond to the call, which is tracked as one unique incident for the primary responding unit.

- Station 1 Average 50 unique incidents per month
- Station 2 Average 51 unique incidents per month
- Station 3 Average 10 unique incidents per month
- Station 4 Average 19 unique incidents per month





## **Response Goals**



June, 2020

July, 2020



#### **Emergency Medical Services Response**

Staff reviewed EMS 911 responses for the past month.





### Turnout Time by Medic Unit (A, B, & C Shifts)







July, 2020

### Response Goals by Medic Unit (A, B, & C Shifts)







July, 2020

#### COVID-19 Data



#### Wildland Update



# Administration Update

Plan/Review Prevention – No changes from last month

| Tubac Fire District Development Update |                                                    |                   |                                 |          |
|----------------------------------------|----------------------------------------------------|-------------------|---------------------------------|----------|
| Туре                                   | Description