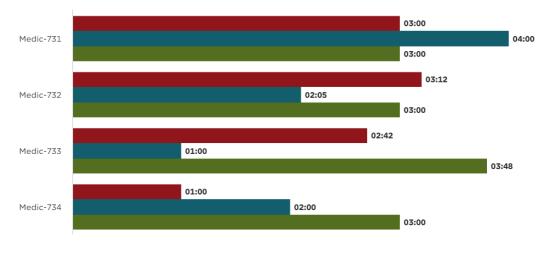

crease the quality of life which our citizens may enjoy.

### **Operations Update**

Annual Data





#### July 2020 Data





The above chart reflects unique incidents by station, not total number of unit responses. For example, for a motor vehicle accident (MVA), more than one TFD unit will respond to the call, which is tracked as one unique incident for the primary responding unit.

- Station 1 Average 50 unique incidents per month
- Station 2 Average 51 unique incidents per month
- Station 3 Average 10 unique incidents per month
- Station 4 Average 19 unique incidents per month





## **Response Goals**



June, 2020

July, 2020



#### **Emergency Medical Services Response**

Staff reviewed EMS 911 responses for the past month.





### Turnout Time by Medic Unit (A, B, & C Shifts)







July, 2020

### Response Goals by Medic Unit (A, B, & C Shifts)







July, 2020

#### COVID-19 Data



#### Wildland Update



# Administration Update

Plan/Review Prevention – No changes from last month

| Tubac Fire District Development Update |                                                    |                   |                                 |          |
|----------------------------------------|----------------------------------------------------|-------------------|---------------------------------|----------|
| Туре                                   | Description                                        | Location          | Progress                        | Date PD  |
| Commercial                             | Church assembly                                    | Santa Cr