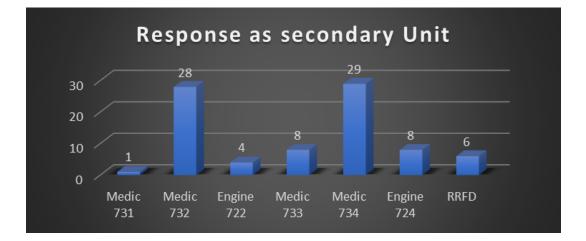

#### July 2020 Data

The above chart reflects unique incidents by station, not total number of unit responses. For example, for a motor vehicle accident (MVA), more than one TFD unit will respond to the call, which is tracked as one unique incident for the primary responding unit.

- Station 1 Average 50 unique incidents per month
- Station 2 Average 51 unique incidents per month
- Station 3 Average 10 unique incidents per month
- Station 4 Average 19 unique incidents per month