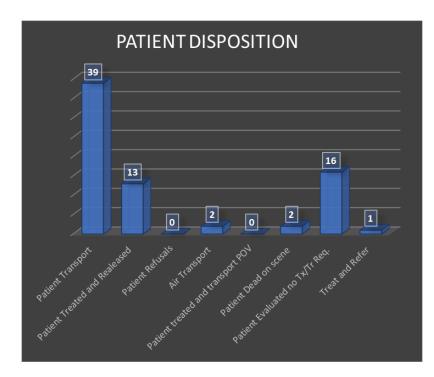

#### **Emergency Medical Services Response**

Staff reviewed EMS 911 responses for the past month.