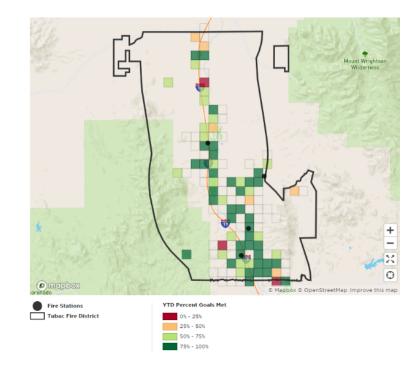

ard Meeting** 

August, 2020

# **Staff Report**

The mission of the Tubac Fire District is to create a safer environment within our community in order to increase the quality of life which our citizens may enjoy.

### **Operations Update**

Annual Data





#### July 2020 Data





The above chart reflects unique incidents by station, not total number of unit responses. For example, for a motor vehicle accident (MVA), more than one TFD unit will respond to the call, which is tracked as one unique incident for the primary responding unit.

- Station 1 Average 50 unique incidents per month
- Station 2 Average 51 unique incidents per month
- Station 3 Average 10 unique incidents per month
- Station 4 Average 19 unique incidents per month





## **Response Goals**



June, 2020

July, 2020



#### **Emergency Medical Services Response**

Staff reviewed EMS 911 responses for the past month.





### Turnout Time by Medic Unit (A, B, & C Shifts)







July, 2020

### Response Goals by Medic Unit (A, B, & C Shifts)







July, 2020

#### COVID-19 Data



#### Wildland Update



# Administration Update

Plan/Review Prevention – No changes from last month

| Tubac Fire District Development Update |                                                    |                   |                                 |          |
|----------------------------------------|----------------------------------------------------|-------------------|---------------------------------|----------|
| Туре                                   | Description                                        | Location