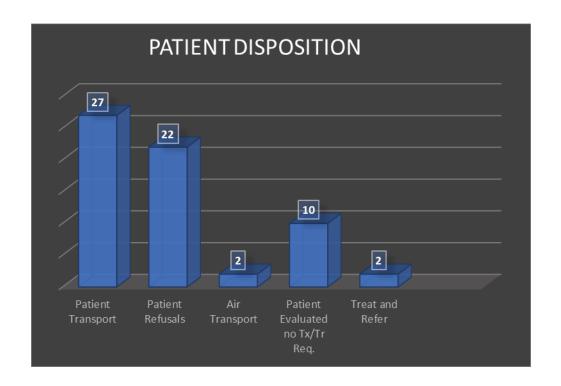

### **Emergency Medical Services Response**

❖ Staff reviewed EMS 911 responses for the past month.

Turnout Time by Medic Unit (A, B, & C Shifts)

Response Goals by Medic Unit (A, B, & C Shifts)