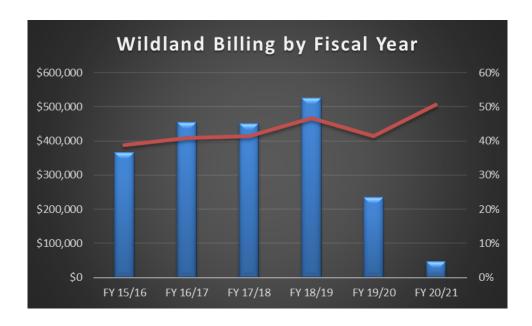

e**

**Annual Data** 



#### June 2020 Data





The above chart reflects unique incidents by station, not total number of unit responses. For example for a motor vehicle accident (MVA), more than one TFD unit will respond to the call, which is tracked as one unique incident for the primary responding unit.

Station 1 – Average 50 unique incidents per month

Station 2 – Average 51 unique incidents per month

Station 3 – Average 10 unique incidents per month

Station 4 – Average 19 unique incidents per month





## **Response Goals**



### **Emergency Medical Services Response**

❖ Staff reviewed EMS 911 responses for the past month.







Turnout Time by Medic Unit (A, B, & C Shifts)



Response Goals by Medic Unit (A, B, & C Shifts)

#### **COVID-19 Data**



### **Wildland Update**



## **Administration Update**

### Plan/Review Prevention

| Tubac Fire District Development Update |                                                    |                   |                                 |          |
|----------------------------------------|----------------------------------------------------|-------------------|---------------------------------|----------|
| Туре                                   | Description                                        | Location          | Progress                        | Date PD  |
| Commercial                             | Church assembly                                    | Santa Cruz County | Onsite Construction Inspections |          |
| Residential                            | Single Family Home                                 |