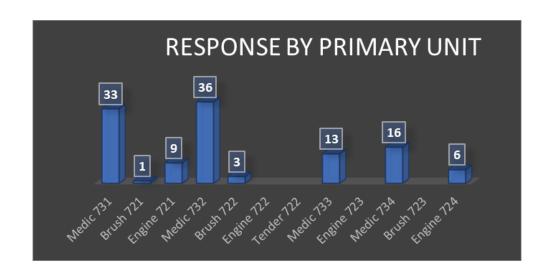

#### June 2020 Data

The above chart reflects unique incidents by station, not total number of unit responses. For example for a motor vehicle accident (MVA), more than one TFD unit will respond to the call, which is tracked as one unique incident for the primary responding unit.

Station 1 – Average 50 unique incidents per month

Station 2 – Average 51 unique incidents per month

Station 3 – Average 10 unique incidents per month

Station 4 – Average 19 unique incidents per month