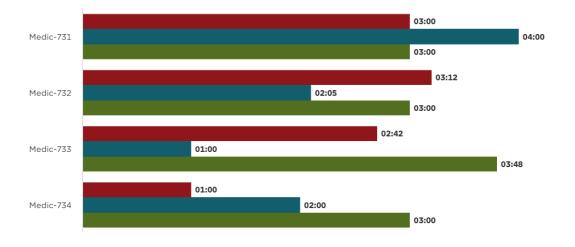

### **Emergency Medical Services Response**

❖ Staff reviewed EMS 911 responses for the past month.

Turnout Time by Medic Unit (A, B, & C Shifts)

Response Goals by Medic Unit (A, B, & C Shifts)