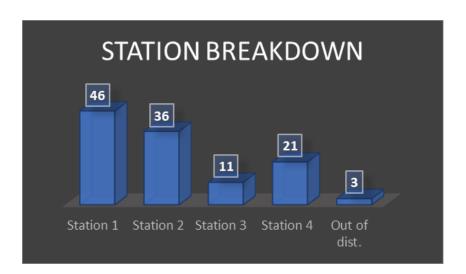

#### June 2020 Data

The above chart reflects unique incidents by station, not total number of unit responses. For example for a motor vehicle accident (MVA), more than one TFD unit will respond to the call, which is tracked as one unique incident for the primary responding unit.

Station 1 – Average 50 unique incidents per month

Station 2 – Average 51 unique incidents per month

Station 3 – Average 10 unique incidents per month

Station 4 – Average 19 unique incidents per month