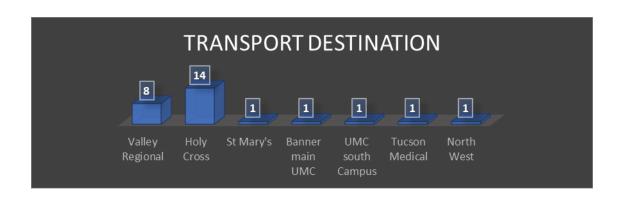

#### June 2020 Data

The above chart reflects unique incidents by station, not total number of unit responses. For example for a motor vehicle accident (MVA), more than one TFD unit will respond to the call, which is tracked as one unique incident for the primary responding unit.

Station 1 – Average 50 unique incidents per month

Station 2 – Average 51 unique incidents per month

Station 3 – Average 10 unique incidents per month

Station 4 – Average 19 unique incidents per month