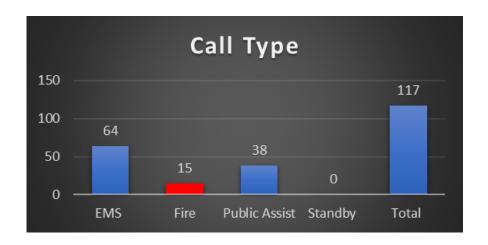

#### June 2020 Data

The above chart reflects unique incidents by station, not total number of unit responses. For example for a motor vehicle accident (MVA), more than one TFD unit will respond to the call, which is tracked as one unique incident for the primary responding unit.

Station 1 – Average 50 unique incidents per month

Station 2 – Average 51 unique incidents per month

Station 3 – Average 10 unique incidents per month

Station 4 – Average 19 unique incidents per month