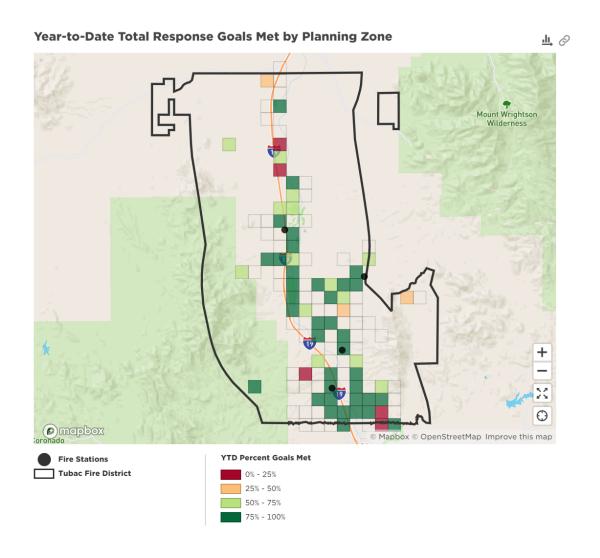

# **Tubac Fire Board Meeting**

July, 2020

# **Staff Report**

The mission of the Tubac Fire District is to create a safer environment within our community in order to increase the quality of life which our citizens may enjoy.

### **Operations Update**

**Annual Data** 



#### June 2020 Data





The above chart reflects unique incidents by station, not total number of unit responses. For example for a motor vehicle accident (MVA), more than one TFD unit will respond to the call, which is tracked as one unique incident for the primary responding unit.

Station 1 – Average 50 unique incidents per month

Station 2 – Average 51 unique incidents per month

Station 3 – Average 10 unique incidents per month

Station 4 – Average 19 unique incidents per month





## **Response Goals**



### **Emergency Medical Services Response**

❖ Staff reviewed EMS 911 responses for the past month.







Turnout Time by Medic Unit (A, B, & C Shifts)



Response Goals by Medic Unit (A, B, & C Shifts)

#### **COVID-19 Data**



### **Wildland Update**



## **Administration Update**

### Plan/Review Prevention

| Tubac Fire District Development Update |                                                    |                   |                                 |          |
|----------------------------------------|----------------------------------------------------|-------------------|---------------------------------|----------|
| Туре                                   | Description                                        | Location          | Progress                        | Date PD  |