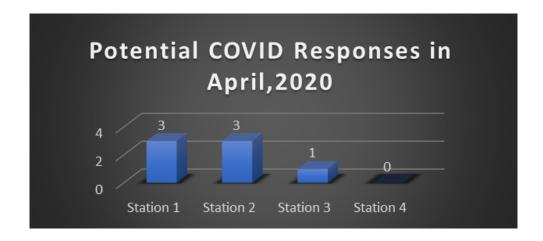

oy.

### **Operations Update**

**Annual Data** 



#### June 2020 Data





The above chart reflects unique incidents by station, not total number of unit responses. For example for a motor vehicle accident (MVA), more than one TFD unit will respond to the call, which is tracked as one unique incident for the primary responding unit.

Station 1 – Average 50 unique incidents per month

Station 2 – Average 51 unique incidents per month

Station 3 – Average 10 unique incidents per month

Station 4 – Average 19 unique incidents per month





## **Response Goals**



### **Emergency Medical Services Response**

❖ Staff reviewed EMS 911 responses for the past month.







Turnout Time by Medic Unit (A, B, & C Shifts)



Response Goals by Medic Unit (A, B, & C Shifts)

#### **COVID-19 Data**



### **Wildland Update**



## **Administration Update**

### Plan/Review Prevention

| Tubac Fire District Development Update |                                                    |                   |                                 |          |
|----------------------------------------|----------------------------------------------------|-------------------|---------------------------------|----------|
| Туре                                   | Description                                        | Location          | Progress                        | Date PD  |
| Commercial                             | Church assembly                                    | Santa Cruz County | Onsite Construction Inspections |          |
| Residential                            | Single Family Home