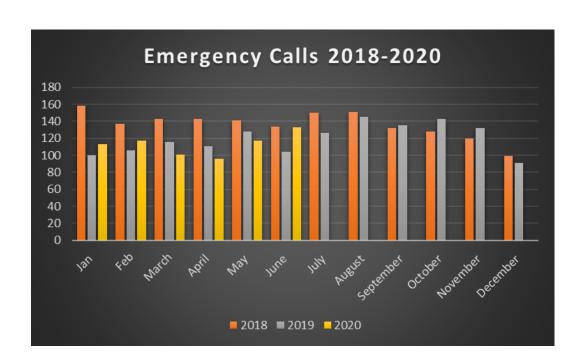

# **Tubac Fire Board Meeting**

July, 2020

# **Staff Report**

The mission of the Tubac Fire District is to create a safer environment within our community in order to increase the quality of life which our citizens may enjoy.

### **Operations Update**

**Annual Data** 



#### June 2020 Data





The above chart reflects unique incidents by station, not total number of unit responses. For example for a motor vehicle accident (MVA), more than one TFD unit will respond to the call, which is tracked as one unique incident for the primary responding unit.

Station 1 – Average 50 unique incidents per month

Station 2 – Average 51 unique incidents per month

Station 3 – Average 10 unique incidents per month

Station 4 – Average 19 unique incidents per month





## **Response Goals**



### **Emergency Medical Services Response**

❖ Staff reviewed EMS 911 responses for the past month.







Turnout Time by Medic Unit (A, B, & C Shifts)



Response Goals by Medic Unit (A, B, & C Shifts)

#### **COVID-19 Data**



### **Wildland Update**



## **Administration U