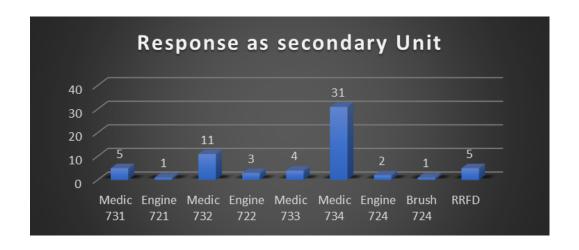

#### June 2020 Data

The above chart reflects unique incidents by station, not total number of unit responses. For example for a motor vehicle accident (MVA), more than one TFD unit will respond to the call, which is tracked as one unique incident for the primary responding unit.