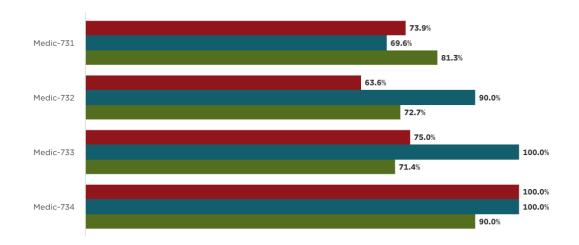

### **Emergency Medical Services Response**

❖ Staff reviewed EMS 911 responses for the past month.

Turnout Time by Medic Unit (A, B, & C Shifts)

Response Goals by Medic Unit (A, B, & C Shifts)