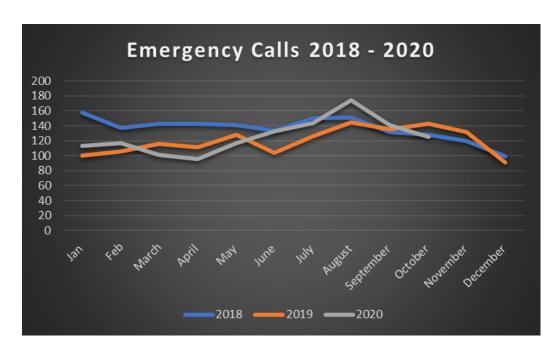

## **Tubac Fire Board Meeting**

# November, 2020

# **Staff Report**

The mission of the Tubac Fire District is to create a safer environment within our community in order to increase the quality of life which our citizens may enjoy.

## **Operations Update**

## **Annual Data**



## October 2020 Data





The above chart reflects unique incidents by station, not total number of unit responses. For example, for a motor vehicle accident (MVA), more than one TFD unit will respond to the call, which is tracked as one unique incident for the primary responding unit.

Station 1 – Average 50 unique incidents per month

Station 2 – Average 51 unique incidents per month

Station 3 – Average 10 unique incidents per month

Station 4 – Average 19 unique incidents per month





## **Response Goals**

- Turnout Time = 2 minutes
- First Arrival Travel Time = 8 minutes
- ERF Travel Time = 10 minutes
- First Arrival Response Time = 10 minutes
- ERF Response Time = 12 minutes

#### **Maps and Geospatial Analysis**

The map below show *year-to-date total goals met* for each planni