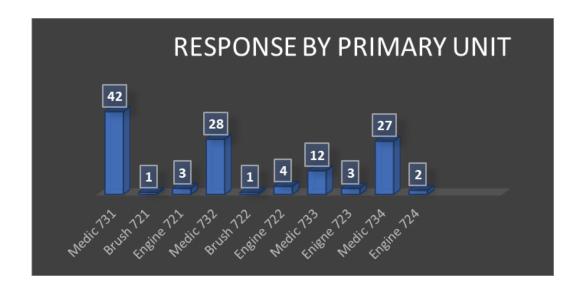

## October 2020 Data

The above chart reflects unique incidents by station, not total number of unit responses. For example, for a motor vehicle accident (MVA), more than one TFD unit will respond to the call, which is tracked as one unique incident for the primary responding unit.

Station 1 – Average 50 unique incidents per month

Station 2 – Average 51 unique incidents per month

Station 3 – Average 10 unique incidents per month

Station 4 – Average 19 unique incidents per month