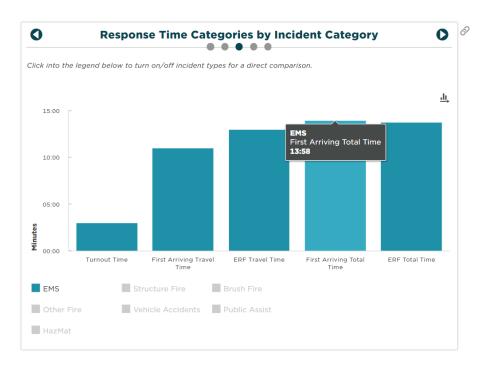

## **Emergency Medical Services Response**

❖ Staff reviewed EMS 911 responses for the past month.

This chart indicates YTD response information for all EMS calls. TFD is responding to 90% of all EMS calls within 13:58

TFD CON Response Requirement per AZDHS:

- 50% within 8 minutes
- 70% within 15 minutes