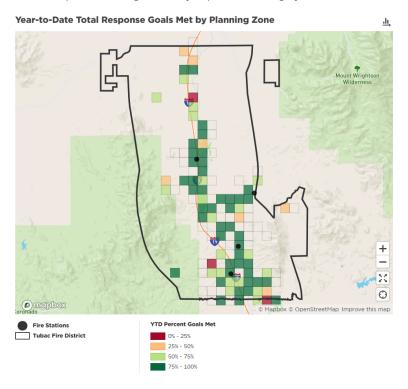

#### **Maps and Geospatial Analysis**

The map below show *year-to-date total goals met* for each planning zone. Click into the map to reveal the goals met by response time category.