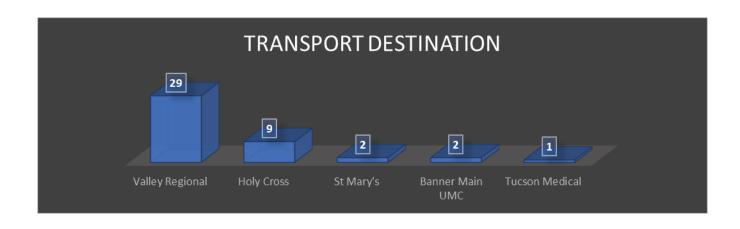

# **Wildland Update**

Updated 11/12

| Tubac Fire District Out of District Wildland Response - FY 20/21 |              |                  |              |                      |                      |                               |  |  |
|------------------------------------------------------------------|--------------|------------------|--------------|----------------------|----------------------|-------------------------------|--|--|
| Travel<br>Per Diem                                               | Equip Total  | Payroll<br>Total | Fire Total   | Fire Date -<br>Month | Location             | Payment<br>Amount<br>Received |  |  |
| \$0.00                                                           | \$5,784.52   | \$5,430.44       | \$11,214.96  | 7/6/2020             | Sasabe               | \$11,214.96                   |  |  |
| \$0.00                                                           | \$7,281.36   | \$10,786.20      | \$18,067.56  | 7/7/2020             | Williams             | \$18,067.56                   |  |  |
| \$0.00                                                           | \$5,433.52   | \$7,037.16       | \$12,470.68  | 7/12/2020            | Sahuarita            | \$12,470.68                   |  |  |
| \$0.00                                                           | \$510.00     | \$259.75         | \$769.75     | 7/15/2020            | Arivaca              | \$769.75                      |  |  |
| \$0.00                                                           | \$388.38     | \$323.21         | \$711.59     | 8/3/2020             | Arivaca              | \$711.59                      |  |  |
| \$0.00                                                           | \$3,327.52   | \$5,622.74       | \$8,950.26   | 8/7/2020             | Mayer                | \$8,950.26                    |  |  |
| \$0.00                                                           | \$215.04     | \$1,023.63       | \$1,238.67   | 8/17/2020            | Patagonia            | 1238.67                       |  |  |
| \$426.00                                                         | \$588.80     | \$3,335.76       | \$4,350.56   | 8/19/2020            | Globe                | 4350.56                       |  |  |
| \$958.50                                                         | \$1,199.36   | \$7,030.71       | \$9,188.57   | 8/23/2020            | Globe                | 9188.57                       |  |  |
| \$691.29                                                         | \$3,187.50   | \$3,254.91       | \$7,133.70   | 8/20/2020            | Sacramento, CA       | 7133.7                        |  |  |
| \$61.85                                                          | \$6,035.00   | \$6,777.34       | \$12,874.19  | 8/21/2020            | Moccasin, CA         | 12874.19                      |  |  |
| \$64.15                                                          | \$13,685.00  | \$14,823.86      | \$28,573.01  | 8/25/2020            | Oroville, CA         | 28573.01                      |  |  |
| \$0.00                                                           | \$680.00     | \$794.89         | \$1,474.89   | 8/24/2020            | Rio Rico             | 1474.89                       |  |  |
| \$0.00                                                           | \$3,867.50   | \$4,175.96       | \$8,043.46   | 8/28/2020            | Marana               | 8043.46                       |  |  |
| \$464.95                                                         | \$33,750.00  | \$20,117.71      | \$54,332.66  | 9/6/2020             | Tollhouse, CA        | 54332.66                      |  |  |
| \$379.26                                                         | \$4,395.52   | \$19,066.86      | \$23,841.64  | 9/6/2020             | Susanville, CA       |                               |  |  |
| \$903.68                                                         | \$8,627.50   | \$9,842.93       | \$19,374.11  | 9/25/2020            | Cave Creek, AZ       |                               |  |  |
| \$109.30                                                         | \$1,479.68   | \$1,705.75       | \$3,294.73   | 10/1/2020            | Douglas, AZ          |                               |  |  |
| \$2,296.18                                                       | \$57,592.50  | \$21,842.32      | \$81,731.00  | 10/1/2020            | Colorado Springs, CO |                               |  |  |
| \$1,128.19                                                       | \$12,517.12  | \$17,788.74      | \$31,434.05  | 10/16/2020           | Prescott, AZ         |                               |  |  |
| \$7,483.35                                                       | \$170,545.82 | \$161,040.87     | \$339,070.04 |                      |                      | \$179,394.51                  |  |  |