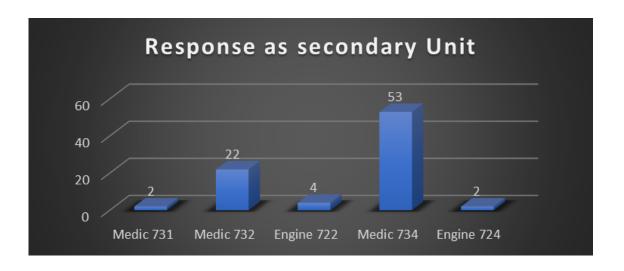

## October 2020 Data

The above chart reflects unique incidents by station, not total number of unit responses. For example, for a motor vehicle accident (MVA), more than one TFD unit will respond to the call, which is tracked as one unique incident for the primary responding unit.