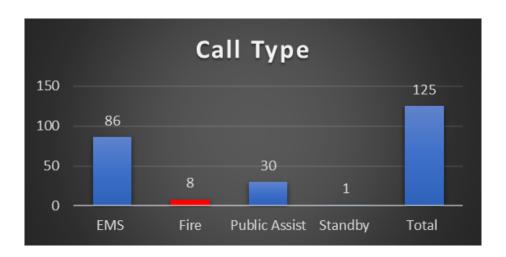

## October 2020 Data

The above chart reflects unique incidents by station, not total number of unit responses. For example, for a motor vehicle accident (MVA), more than one TFD unit will respond to the call, which is tracked as one unique incident for the primary responding unit.