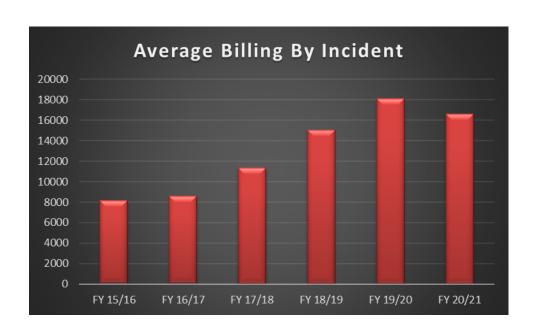

# **Wildland Update**

Updated 11/12

| Tubac Fire District Out of District Wildland Response - FY 20/21 |              |                  |              |                      |                      |                               |  |  |
|------------------------------------------------------------------|--------------|------------------|--------------|----------------------|----------------------|-------------------------------|--|--|
| Travel<br>Per Diem                                               | Equip Total  | Payroll<br>Total | Fire Total   | Fire Date -<br>Month | Location             | Payment<br>Amount<br>Received |  |  |
| \$0.00                                                           | \$5,784.52   | \$5,430.44       | \$11,214.96  | 7/6/2020             | Sasabe               | \$11,214.96                   |  |  |
| \$0.00                                                           | \$7,281.36   | \$10,786.20      | \$18,067.56  | 7/7/2020             | Williams             | \$18,067.56                   |  |  |
| \$0.00                                                           | \$5,433.52   | \$7,037.16       | \$12,470.68  | 7/12/2020            | Sahuarita            | \$12,470.68                   |  |  |
| \$0.00                                                           | \$510.00     | \$259.75         | \$769.75     | 7/15/2020            | Arivaca              | \$769.75                      |  |  |
| \$0.00                                                           | \$388.38     | \$323.21         | \$711.59     | 8/3/2020             | Arivaca              | \$711.59                      |  |  |
| \$0.00                                                           | \$3,327.52   | \$5,622.74       | \$8,950.26   | 8/7/2020             | Mayer                | \$8,950.26                    |  |  |
| \$0.00                                                           | \$215.04     | \$1,023.63       | \$1,238.67   | 8/17/2020            | Patagonia            | 1238.67                       |  |  |
| \$426.00                                                         | \$588.80     | \$3,335.76       | \$4,350.56   | 8/19/2020            | Globe                | 4350.56                       |  |  |
| \$958.50                                                         | \$1,199.36   | \$7,030.71       | \$9,188.57   | 8/23/2020            | Globe                | 9188.57                       |  |  |
| \$691.29                                                         | \$3,187.50   | \$3,254.91       | \$7,133.70   | 8/20/2020            | Sacramento, CA       | 7133.7                        |  |  |
| \$61.85                                                          | \$6,035.00   | \$6,777.34       | \$12,874.19  | 8/21/2020            | Moccasin, CA         | 12874.19                      |  |  |
| \$64.15                                                          | \$13,685.00  | \$14,823.86      | \$28,573.01  | 8/25/2020            | Oroville, CA         | 28573.01                      |  |  |
| \$0.00                                                           | \$680.00     | \$794.89         | \$1,474.89   | 8/24/2020            | Rio Rico             | 1474.89                       |  |  |
| \$0.00                                                           | \$3,867.50   | \$4,175.96       | \$8,043.46   | 8/28/2020            | Marana               | 8043.46                       |  |  |
| \$464.95                                                         | \$33,750.00  | \$20,117.71      | \$54,332.66  | 9/6/2020             | Tollhouse, CA        | 54332.66                      |  |  |
| \$379.26                                                         | \$4,395.52   | \$19,066.86      | \$23,841.64  | 9/6/2020             | Susanville, CA       |                               |  |  |
| \$903.68                                                         | \$8,627.50   | \$9,842.93       | \$19,374.11  | 9/25/2020            | Cave Creek, AZ       |                               |  |  |
| \$109.30                                                         | \$1,479.68   | \$1,705.75       | \$3,294.73   | 10/1/2020            | Douglas, AZ          |                               |  |  |
| \$2,296.18                                                       | \$57,592.50  | \$21,842.32      | \$81,731.00  | 10/1/2020            | Colorado Springs, CO |                               |  |  |
| \$1,128.19                                                       | \$12,517.12  | \$17,788.74      | \$31,434.05  | 10/16/2020           | Prescott, AZ         |                               |  |  |
| \$7,483.35                                                       | \$170,545.82 | \$161,040.87     | \$339,070.04 |                      |                      | \$179,394.51                  |  |  |

# Number of Out of District WL Incident Responses:

- **•** FY 15/16 = 45
- **•** FY 16/17 = 53
- **•** FY 17/18 = 40
- **•** FY 18/19 = 35
- **•** FY 19/20 = 13
- **•** FY 20/21 = 20