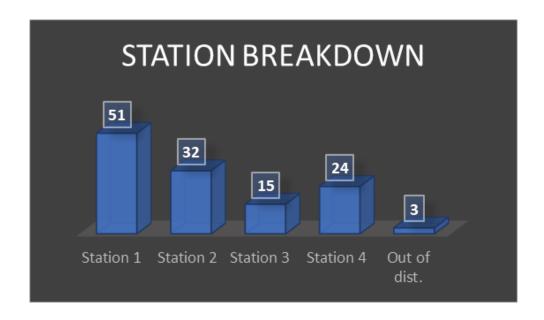

## October 2020 Data

The above chart reflects unique incidents by station, not total number of unit responses. For example, for a motor vehicle accident (MVA), more than one TFD unit will respond to the call, which is tracked as one unique incident for the primary responding unit.

Station 1 – Average 50 unique incidents per month

Station 2 – Average 51 unique incidents per month

Station 3 – Average 10 unique incidents per month

Station 4 – Average 19 unique incidents per month