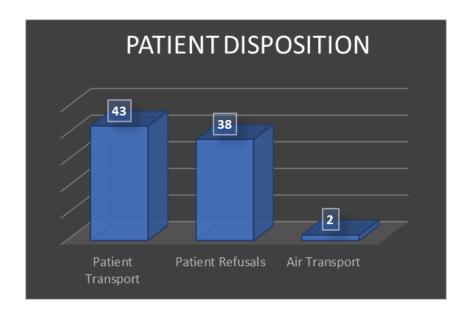

## **Emergency Medical Services Response**

❖ Staff reviewed EMS 911 responses for the past month.

This chart indicates YTD response information for all EMS calls. TFD is responding to 90% of all EMS calls within 13:58