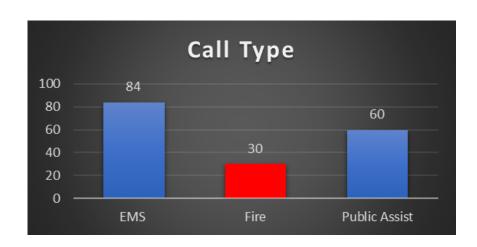

# **Tubac Fire Board Meeting**

# September, 2020

# **Staff Report**

The mission of the Tubac Fire District is to create a safer environment within our community in order to increase the quality of life which our citizens may enjoy.

## **Operations Update**

#### **Annual Data**



#### August 2020 Data





The above chart reflects unique incidents by station, not total number of unit responses. For example, for a motor vehicle accident (MVA), more than one TFD unit will respond to the call, which is tracked as one unique incident for the primary responding unit.

Station 1 – Average 50 unique incidents per month

Station 2 – Average 51 unique incidents per month

Station 3 – Average 10 unique incidents per month

Station 4 – Average 19 unique incidents per month





# **Response Goals**



July, 2020



August, 2020

### Response Goals:

- Turnout Time = 2 minutes
- First Arrival Travel Time = 8 minutes
- ERF Travel Time = 10 minutes
- First Arrival Response Time = 10 minutes
- ERF Response Time = 12 minutes

#### **Emergency Medical Services Response**

❖ Staff reviewed EMS 911 respons