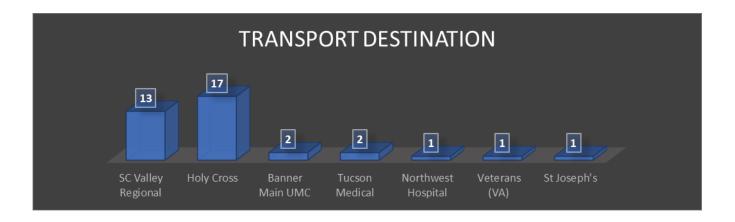

#### **Emergency Medical Services Response**

❖ Staff reviewed EMS 911 responses for the past month.

This chart indicates YTD response information for all EMS calls. TFD is responding to 90% of all EMS calls within 13:58