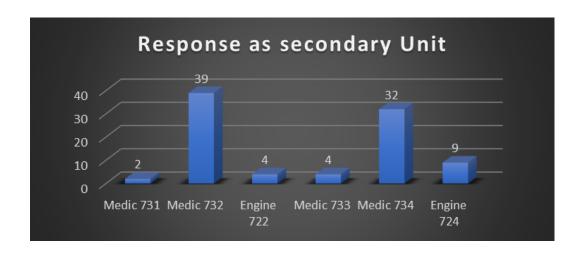

#### August 2020 Data

The above chart reflects unique incidents by station, not total number of unit responses. For example, for a motor vehicle accident (MVA), more than one TFD unit will respond to the call, which is tracked as one unique incident for the primary responding unit.

Station 1 – Average 50 unique incidents per month

Station 2 – Average 51 unique incidents per month

Station 3 – Average 10 unique incidents per month

Station 4 – Average 19 unique incidents per month