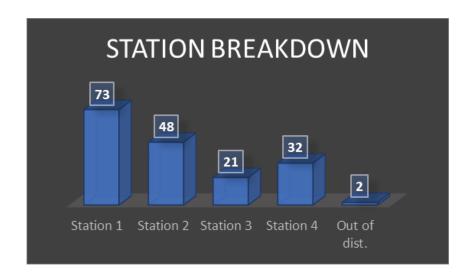

#### August 2020 Data

The above chart reflects unique incidents by station, not total number of unit responses. For example, for a motor vehicle accident (MVA), more than one TFD unit will respond to the call, which is tracked as one unique incident for the primary responding unit.

Station 1 – Average 50 unique incidents per month

Station 2 – Average 51 unique incidents per month

Station 3 – Average 10 unique incidents per month

Station 4 – Average 19 unique incidents per month