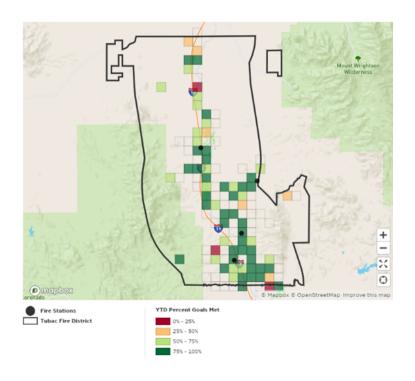

# **Response Goals**

July, 2020

August, 2020

### Response Goals:

- Turnout Time = 2 minutes
- First Arrival Travel Time = 8 minutes
- ERF Travel Time = 10 minutes
- First Arrival Response Time = 10 minutes
- ERF Response Time = 12 minutes

#### **Emergency Medical Services Response**

❖ Staff reviewed EMS 911 responses for the past month.

This chart indicates YTD response information for all EMS calls. TFD is responding to 90% of all EMS calls within 13:58

TFD CON Response Requirement per AZDHS:

- 50% within 8 minutes
- 70% within 15 minutes