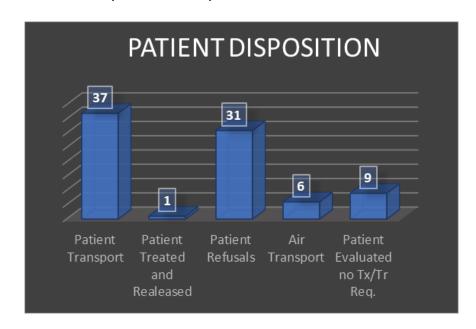

#### **Emergency Medical Services Response**

❖ Staff reviewed EMS 911 responses for the past month.

This chart indicates YTD response information for all EMS calls. TFD is responding to 90% of all EMS calls within 13:58