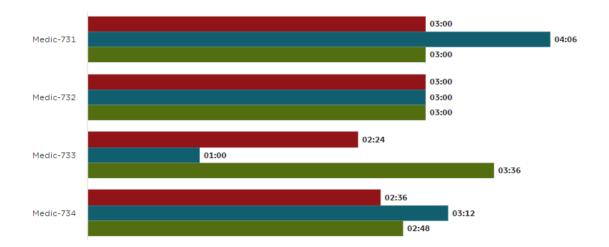

## Turnout Time by Medic Unit (A, B, & C Shifts)

### Response Goals:

- Turnout Time = 2 minutes
- First Arrival Travel Time = 8 minutes
- ERF Travel Time = 10 minutes
- First Arrival Response Time = 10 minutes
- ERF Response Time = 12 minutes