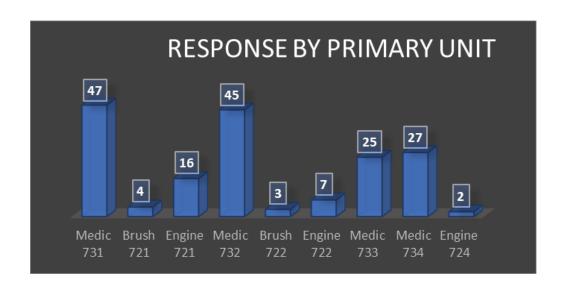

#### August 2020 Data

The above chart reflects unique incidents by station, not total number of unit responses. For example, for a motor vehicle accident (MVA), more than one TFD unit will respond to the call, which is tracked as one unique incident for the primary responding unit.

Station 1 – Average 50 unique incidents per month

Station 2 – Average 51 unique incidents per month

Station 3 – Average 10 unique incidents per month

Station 4 – Average 19 unique incidents per month