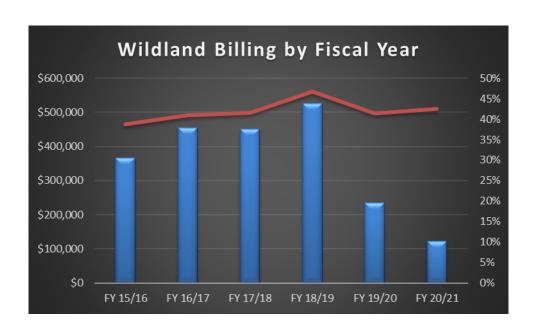

### **Wildland Update**

Updated 9/14

| Tubac Fire District Out of District Wildland Response - FY 20/21 |             |                  |              |                      |                |                               |  |  |  |
|------------------------------------------------------------------|-------------|------------------|--------------|----------------------|----------------|-------------------------------|--|--|--|
| Travel<br>Per<br>Diem                                            | Equip Total | Payroll<br>Total | Fire Total   | Fire Date -<br>Month | Location       | Payment<br>Amount<br>Received |  |  |  |
| \$0.00                                                           | \$5,784.52  | \$5,430.44       | \$11,214.96  | 7/6/2020             | Sasabe         | \$11,214.96                   |  |  |  |
| \$0.00                                                           | \$7,281.36  | \$10,786.20      | \$18,067.56  | 7/7/2020             | Williams       | \$18,067.56                   |  |  |  |
| \$0.00                                                           | \$5,433.52  | \$7,037.16       | \$12,470.68  | 7/12/2020            | Sahuarita      | \$12,470.68                   |  |  |  |
| \$0.00                                                           | \$510.00    | \$259.75         | \$769.75     | 7/15/2020            | Arivaca        | \$769.75                      |  |  |  |
| \$0.00                                                           | \$388.38    | \$323.21         | \$711.59     | 8/3/2020             | Arivaca        | \$711.59                      |  |  |  |
| \$0.00                                                           | \$3,327.52  | \$5,622.74       | \$8,950.26   | 8/7/2020             | Mayer          | \$8,950.26                    |  |  |  |
| \$0.00                                                           | \$215.04    | \$1,023.63       | \$1,238.67   | 8/17/2020            | Patagonia      |                               |  |  |  |
| \$426.00                                                         | \$588.80    | \$3,321.54       | \$4,336.34   | 8/19/2020            | Globe          |                               |  |  |  |
| \$958.50                                                         | \$1,199.36  | \$7,030.71       | \$9,188.57   | 8/23/2020            | Globe          |                               |  |  |  |
| \$709.43                                                         | \$3,187.50  | \$3,240.68       | \$7,137.61   | 8/20/2020            | Sacramento, CA |                               |  |  |  |
| \$61.85                                                          | \$6,035.00  | \$6,777.34       | \$12,874.19  | 8/21/2020            | Moccasin, CA   |                               |  |  |  |
| \$64.15                                                          | \$13,685.00 | \$14,823.86      | \$28,573.01  | 8/25/2020            | Oroville, CA   |                               |  |  |  |
| \$0.00                                                           | \$680.00    | \$877.96         | \$1,557.96   | 8/24/2020            | Rio Rico       |                               |  |  |  |
| \$0.00                                                           | \$3,867.50  | \$4,175.96       | \$8,043.46   | 8/28/2020            | Marana         |                               |  |  |  |
|                                                                  | \$0.00      |                  | \$0.00       | 9/6/2020             | Tollhouse, CA  |                               |  |  |  |
| \$2,219.93                                                       | \$52,183.50 | \$70,731.18      | \$125,134.61 |                      |                | \$52,184.80                   |  |  |  |