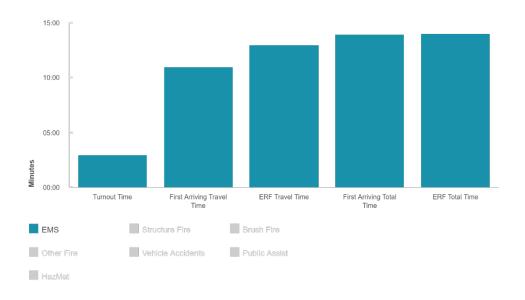

### Response Goals:

- Turnout Time = 2 minutes
- First Arrival Travel Time = 8 minutes
- ERF Travel Time = 10 minutes
- First Arrival Response Time = 10 minutes
- ERF Response Time = 12 minutes

#### **Emergency Medical Services Response**

❖ Staff reviewed EMS 911 responses for the past month.

This chart indicates YTD response information for all EMS calls. TFD is responding to 90% of all EMS calls within 13:58