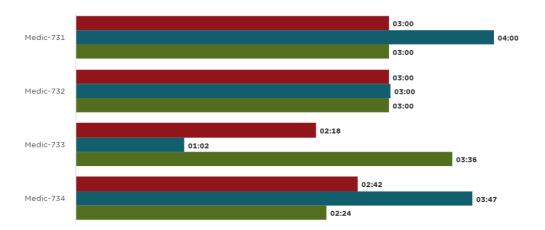

r month

Station 2 – Average 51 unique incidents per month

Station 3 – Average 10 unique incidents per month

Station 4 – Average 19 unique incidents per month





# **Response Goals**



July, 2020



August, 2020

### Response Goals:

- Turnout Time = 2 minutes
- First Arrival Travel Time = 8 minutes
- ERF Travel Time = 10 minutes
- First Arrival Response Time = 10 minutes
- ERF Response Time = 12 minutes

#### **Emergency Medical Services Response**

❖ Staff reviewed EMS 911 responses for the past month.





This chart indicates YTD response information for all EMS calls. TFD is responding to 90% of all EMS calls within 13:58

TFD CON Response Requirement per AZDHS:

- 50% within 8 minutes
- 70% within 15 minutes



## Turnout Time by Medic Unit (A, B, & C Shifts)



### July, 2020



August, 2020

# ❖ Age Demographic for EMS Responses in August

| < 1       | 2  | 2.74%  |
|-----------|----|--------|
| 1-9       | 3  | 4.11%  |
| 10-19     | 8  | 10.96% |
| 20 - 29   | 9  | 12.33% |
| 30 - 39   | 7  | 9.59%  |
| 40 - 49   | 8  | 10.96% |
| 50 - 59   | 5  | 6.85%  |
| 60 - 69   | 10 | 13.70% |
| 70 - 79   | 9  | 12.33% |
| 80 - 89   | 8  | 10.96% |
| 90 - 99   | 2  | 2.74%  |
| 100 - 120 | 1  | 1.37%  |

### COVID-19 Data



### **Wildland Update**

Updated 9/14

| Tubac Fire District Out of District Wildland Response - FY 20/21 |             |                  |              |                      |                |                               |  |  |  |
|------------------------------------------------------------------|-------------|------------------|-----------