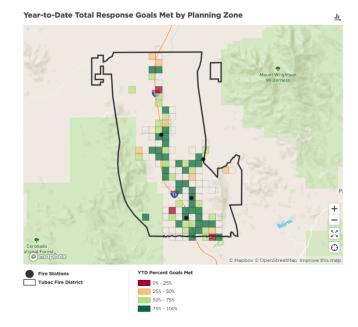

# **Response Goals**

July, 2020

August, 2020

### Response Goals:

- Turnout Time = 2 minutes
- First Arrival Travel Time = 8 minutes
- ERF Travel Time = 10 minutes
- First Arrival Response Time = 10 minutes
- ERF Response Time = 12 minutes

#### **Emergency Medical Services Response**

❖ Staff reviewed EMS 911 responses for the past month.

This chart indicates YTD response information for all EMS calls. TFD is responding to 90% of all EMS calls within 13:58

TFD CON Response Requirement per AZDHS:

- 50% within 8 minutes
- 70% within 15 minutes