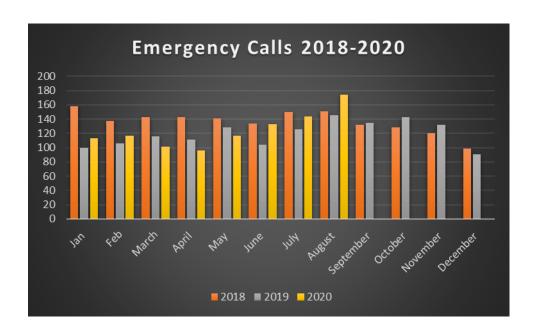

# **Tubac Fire Board Meeting**

# September, 2020

# **Staff Report**

The mission of the Tubac Fire District is to create a safer environment within our community in order to increase the quality of life which our citizens may enjoy.

## **Operations Update**

#### **Annual Data**



#### August 2020 Data





The above chart reflects unique incidents by station, not total number of unit responses. For example, for a motor vehicle accident (MVA), more than one TFD unit will respond to the call, which is tracked as one unique incident for the primary responding unit.

Station 1 – Average 50 unique incidents per month

Station 2 – Average 51 unique incidents per month

Station 3 – Average 10 unique incidents per month

Station 4 – Average 19 unique incidents per month





# **Response Goals**



July, 2020



August, 2020

### Response Goals:

- Turnout Time = 2 minutes
- First Arrival Travel Time = 8 minutes
- ERF Travel Time = 10 minutes
- First Arrival Response Time = 10 minutes
- ERF Response Time = 12 minutes

#### **Emergency Medical Services Response**

❖ Staff