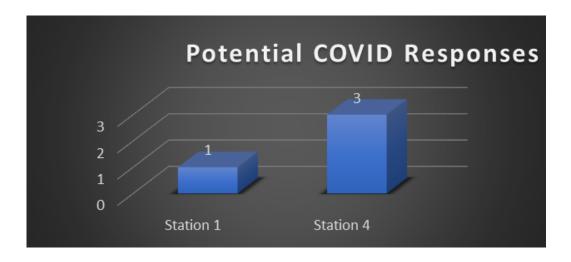

esponse**

❖ Staff reviewed EMS 911 responses for the past month.





This chart indicates YTD response information for all EMS calls. TFD is responding to 90% of all EMS calls within 13:58

TFD CON Response Requirement per AZDHS:

- 50% within 8 minutes
- 70% within 15 minutes



## Turnout Time by Medic Unit (A, B, & C Shifts)



### July, 2020



August, 2020

# ❖ Age Demographic for EMS Responses in August

| < 1       | 2  | 2.74%  |
|-----------|----|--------|
| 1-9       | 3  | 4.11%  |
| 10-19     | 8  | 10.96% |
| 20 - 29   | 9  | 12.33% |
| 30 - 39   | 7  | 9.59%  |
| 40 - 49   | 8  | 10.96% |
| 50 - 59   | 5  | 6.85%  |
| 60 - 69   | 10 | 13.70% |
| 70 - 79   | 9  | 12.33% |
| 80 - 89   | 8  | 10.96% |
| 90 - 99   | 2  | 2.74%  |
| 100 - 120 | 1  | 1.37%  |

### COVID-19 Data



### **Wildland Update**

Updated 9/14

| Tubac Fire District Out of District Wildland Response - FY 20/21 |             |                  |              |                      |                |                               |  |  |  |
|------------------------------------------------------------------|-------------|------------------|--------------|----------------------|----------------|-------------------------------|--|--|--|
| Travel<br>Per<br>Diem                                            | Equip Total | Payroll<br>Total | Fire Total   | Fire Date -<br>Month | Location       | Payment<br>Amount<br>Received |  |  |  |
| \$0.00                                                           | \$5,784.52  | \$5,430.44       | \$11,214.96  | 7/6/2020             | Sasabe         | \$11,214