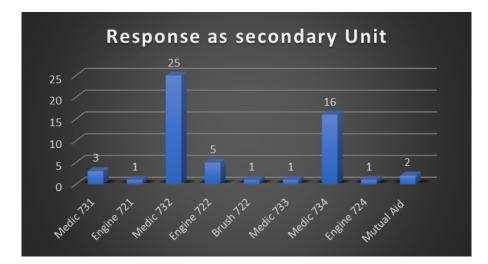

### April 2020 Data

The above chart reflects unique incidents by station, not total number of unit responses. For example for a motor vehicle accident (MVA), more than one TFD unit will respond to the call, which is tracked as one unique incident for the primary responding unit.