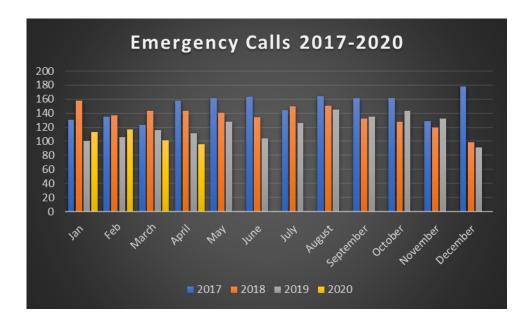

### **Operations Update**

Total call volume was down in April, which is consistent with other public safety agencies. Stay at home orders in effect for the month of April meant less people traveling and business and school closures.

#### <u>Annual Data</u>