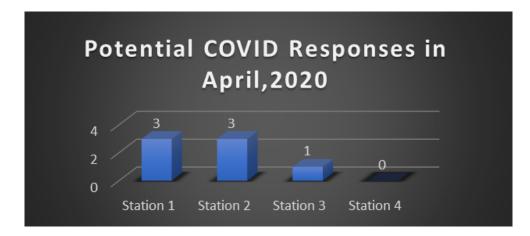

| 47                        | Patient Treated, Transferred Care to Another EMS Unit             |  |  |  |  |
| 3                                                     | 83                        | Patient Treated, Released (per protocol)                          |  |  |  |  |
| 3                                                     | 42                        | Patient Evaluated, No Treatment/Transport Required                |  |  |  |  |
| 12                                                    | 32                        | Patient Treated, Released (AMA)                                   |  |  |  |  |
| 26                                                    | 110                       | Patient Treated, Transported by this EMS Unit                     |  |  |  |  |

#### COVID-19 Data



# Wildland Update

All out-of-district wildland responses have been reimbursed to date.

# Administration Update

# Plan/Review Prevention

| Tubac Fire District Development Update |                                                    |                   |                                 |          |  |  |
|----------------------------------------|----------------------------------------------------|-------------------|---------------------------------|----------|--|--|
| Туре                                   | Description                                        | Location          | Progress                        | Date PD  |  |  |
| Commercial                             | Church assembly                                    | Santa Cruz County | Onsite Construction Inspections |