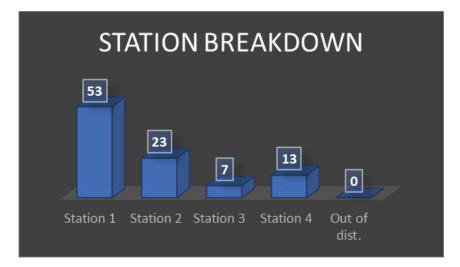

### April 2020 Data

The above chart reflects unique incidents by station, not total number of unit responses. For example for a motor vehicle accident (MVA), more than one TFD unit will respond to the call, which is tracked as one unique incident for the primary responding unit.

- Station 1 Average 50 unique incidents per month
- Station 2 Average 51 unique incidents per month
- Station 3 Average 10 unique incidents per month
- Station 4 Average 19 unique incidents per month