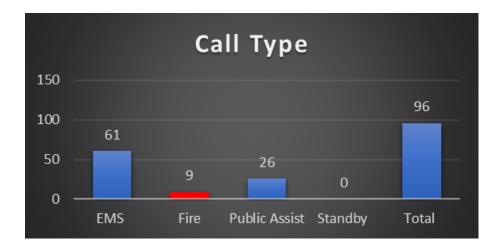

### April 2020 Data

The above chart reflects unique incidents by station, not total number of unit responses. For example for a motor vehicle accident (MVA), more than one TFD unit will respond to the call, which is tracked as one unique incident for the primary responding unit.