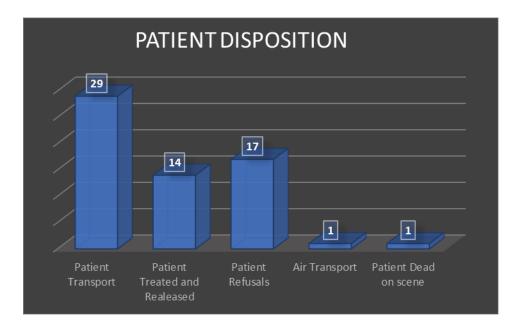

### **Emergency Medical Services Response**

Staff reviewed EMS 911 responses for the past month.

| Average Ambulance Service Time by Patient Disposition |                           |                                                                   |  |  |  |  |
|-------------------------------------------------------|---------------------------|-------------------------------------------------------------------|--|--|--|--|
| Total<br>incidents                                    | Average<br>Times<br>(min) | Patient Disposition                                               |  |  |  |  |
| 2                                                     | 28                        | Patient Refused Evaluation/Care (Without Transport)               |  |  |  |  |
| 1                                                     | 75                        | Patient Dead at Scene-Resuscitation Attempted (Without Transport) |  |  |  |  |
| 1                                                     | 47                        | Patient Treated, Transferred Care to Another EMS Unit             |  |  |  |  |
| 3                                                     | 83                        | Patient Treated, Released (per protocol)                          |  |  |  |  |
| 3                                                     | 42                        | Patient Evaluated, No Treatment/Transport Required                |  |  |  |  |
| 12                                                    | 32                        | Patient Treated, Released (AMA)                                   |  |  |  |  |
| 26                                                    | 110                       | Patient Treated, Transported by this EMS Unit                     |  |  |  |  |