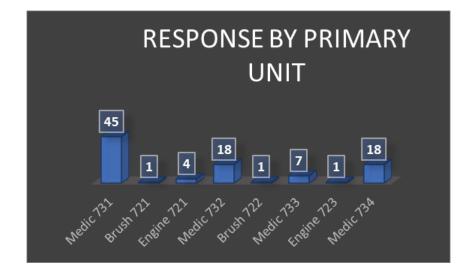

### April 2020 Data

The above chart reflects unique incidents by station, not total number of unit responses. For example for a motor vehicle accident (MVA), more than one TFD unit will respond to the call, which is tracked as one unique incident for the primary responding unit.