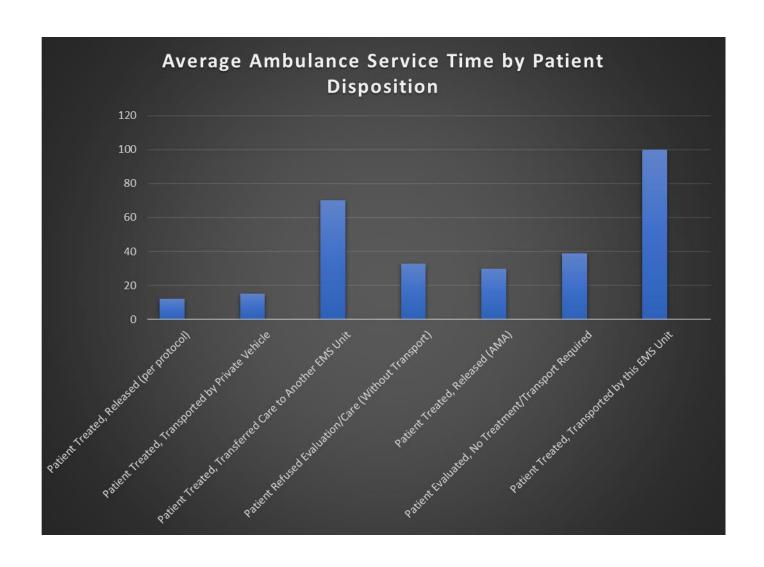

munications, and Voicestream PCS II Corp (T-Mobile).

|                         | FY 17        | FY 18        | FY 19        | Total        |
|-------------------------|--------------|--------------|--------------|--------------|
| American Tower Payments | \$171,906.30 | \$153,613.14 | \$156,875.02 | \$482,394.46 |

American Tower has completed the required maintenance for the property and secured the site. Currently we are having a survey completed for the site so we can clearly delineate the property line from the adjacent neighbor's driveway. Once the survey is complete, we will research fencing around the entire property to add security along with improved driveway access.

#### **Operations Update**







# EMS Response

❖ Staff reviewed EMS 911 responses for the past month.









# **Wildland Update**

| Tubac Fire Wildland Fire - FY 19/20 Responses |       |         |  |  |
|-----------------------------------------------|-------|---------|--|--|
| Fire Incident                                 | Paid  | Unpaid  |  |  |
| Hero Fire (Nogales, AZ)                       | \$789 |         |  |  |
| Bronco Gulch (San Carlos, AZ)                 |       | \$3,428 |  |  |
| Total                                         | \$789 | \$3,428 |  |  |

# **Administration Update**

# <u>Plan/Review Prevention:</u>

| Type of Project      | Total |
|----------------------|-------|
| Commercial           | 13    |
| Event Permit Request | 3     |
| Residential          | 7     |
| <b>Grand Total</b>   | 23    |

| <b>Project Stage</b>            | June, 2019 | July, 2019 |
|-----