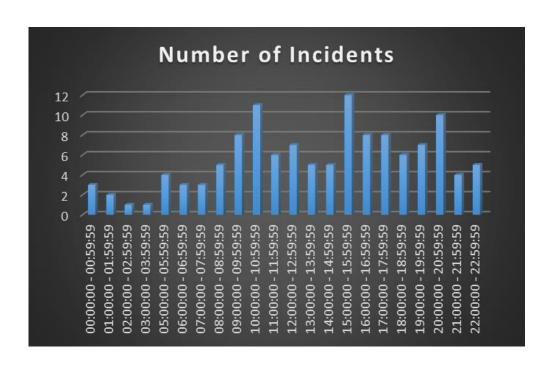

ommunications, and Voicestream PCS II Corp (T-Mobile).

|                         | FY 17        | FY 18        | FY 19        | Total        |
|-------------------------|--------------|--------------|--------------|--------------|
| American Tower Payments | \$171,906.30 | \$153,613.14 | \$156,875.02 | \$482,394.46 |

American Tower has completed the required maintenance for the property and secured the site. Currently we are having a survey completed for the site so we can clearly delineate the property line from the adjacent neighbor's driveway. Once the survey is complete, we will research fencing around the entire property to add security along with improved driveway access.

#### **Operations Update**







# EMS Response

❖ Staff reviewed EMS 911 responses for the past month.









# **Wildland Update**

| Tubac Fire Wildland Fire - FY 19/20 Responses |       |         |  |  |
|-----------------------------------------------|-------|---------|--|--|
| Fire Incident                                 | Paid  | Unpaid  |  |  |
| Hero Fire (Nogales, AZ)                       | \$789 |         |  |  |
| Bronco Gulch (San Carlos, AZ)                 |       | \$3,428 |  |  |
| Total                                         | \$789 | \$3,428 |  |  |

# **Administration Update**

# <u>Plan/Review Prevention:</u>

| Type of Project      | Total |
|----------------------|-------|
| Commercial           | 13    |
| Event Permit Request | 3     |
| Residential          | 7     |
| <b>Grand Total</b>   | 23    |

| <b>Project Stage</b>            | June, 2019 | July, 2019 |
|---