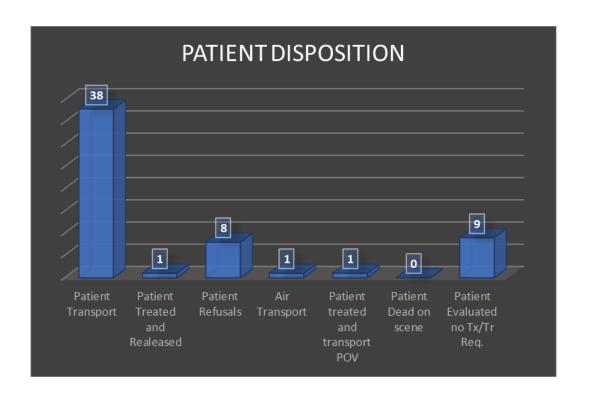

el Communications, and Voicestream PCS II Corp (T-Mobile).

|                         | FY 17        | FY 18        | FY 19        | Total        |
|-------------------------|--------------|--------------|--------------|--------------|
| American Tower Payments | \$171,906.30 | \$153,613.14 | \$156,875.02 | \$482,394.46 |

American Tower has completed the required maintenance for the property and secured the site. Currently we are having a survey completed for the site so we can clearly delineate the property line from the adjacent neighbor's driveway. Once the survey is complete, we will research fencing around the entire property to add security along with improved driveway access.

#### **Operations Update**







# EMS Response

❖ Staff reviewed EMS 911 responses for the past month.









# **Wildland Update**

| Tubac Fire Wildland Fire - FY 19/20 Responses |       |         |  |  |
|-----------------------------------------------|-------|---------|--|--|
| Fire Incident                                 | Paid  | Unpaid  |  |  |
| Hero Fire (Nogales, AZ)                       | \$789 |         |  |  |
| Bronco Gulch (San Carlos, AZ)                 |       | \$3,428 |  |  |
| Total                                         | \$789 | \$3,428 |  |  |

# **Administration Update**

# <u>Plan/Review Prevention:</u>

| Type of Project      | Total |
|----------------------|-------|
| Commercial           | 13    |
| Event Permit Request | 3     |
| Residential          | 7     |
| <b>Grand Total</b>   | 23    |

| <b>Project Stage</b>            | June, 2019 | July, 2019 |