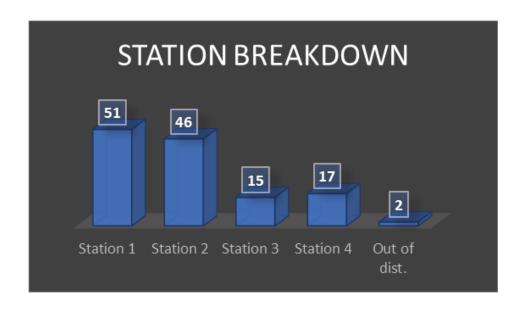

ase through the American Tower marketing agreement: AT & T, Sprint PCS, Alltel Communications, and Voicestream PCS II Corp (T-Mobile).

|                         | FY 17        | FY 18        | FY 19        | Total        |
|-------------------------|--------------|--------------|--------------|--------------|
| American Tower Payments | \$171,906.30 | \$153,613.14 | \$156,875.02 | \$482,394.46 |

American Tower has completed the required maintenance for the property and secured the site. Currently we are having a survey completed for the site so we can clearly delineate the property line from the adjacent neighbor's driveway. Once the survey is complete, we will research fencing around the entire property to add security along with improved driveway access.

#### **Operations Update**







# EMS Response

❖ Staff reviewed EMS 911 responses for the past month.









# **Wildland Update**

| Tubac Fire Wildland Fire - FY 19/20 Responses |       |         |  |  |
|-----------------------------------------------|-------|---------|--|--|
| Fire Incident                                 | Paid  | Unpaid  |  |  |
| Hero Fire (Nogales, AZ)                       | \$789 |         |  |  |
| Bronco Gulch (San Carlos, AZ)                 |       | \$3,428 |  |  |
| Total                                         | \$789 | \$3,428 |  |  |

# **Administration Update**

# <u>Plan/Review Prevention:</u>

| Type of Project      | Total |
|----------------------|-------|
| Commercial           | 13    |
| Event Permit Request | 3     |
| Residential          | 7     |
| <b>Grand Total</b>