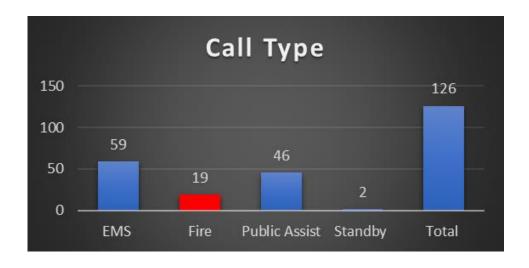

lease through the American Tower marketing agreement: AT & T, Sprint PCS, Alltel Communications, and Voicestream PCS II Corp (T-Mobile).

|                         | FY 17        | FY 18        | FY 19        | Total        |
|-------------------------|--------------|--------------|--------------|--------------|
| American Tower Payments | \$171,906.30 | \$153,613.14 | \$156,875.02 | \$482,394.46 |

American Tower has completed the required maintenance for the property and secured the site. Currently we are having a survey completed for the site so we can clearly delineate the property line from the adjacent neighbor's driveway. Once the survey is complete, we will research fencing around the entire property to add security along with improved driveway access.

#### **Operations Update**







# EMS Response

❖ Staff reviewed EMS 911 responses for the past month.









# **Wildland Update**

| Tubac Fire Wildland Fire - FY 19/20 Responses |       |         |  |  |
|-----------------------------------------------|-------|---------|--|--|
| Fire Incident                                 | Paid  | Unpaid  |  |  |
| Hero Fire (Nogales, AZ)                       | \$789 |         |  |  |
| Bronco Gulch (San Carlos, AZ)                 |       | \$3,428 |  |  |
| Total                                         | \$789 | \$3,428 |  |  |

# **Administration Update**

# <u>Plan/Review Prevention:</u>

| Type of Project      | Total |
|----------------------|-------|
| Commercial           | 13    |
| Event Permit Request | 3     |
| Residential          | 7     |
| <b>Grand Total</