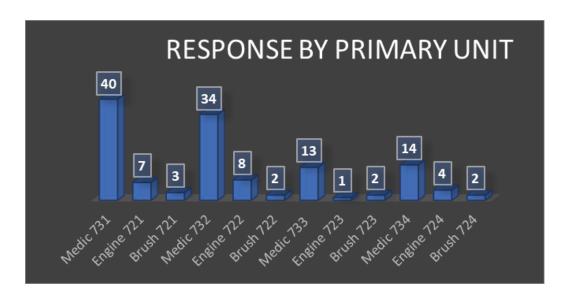

e through the American Tower marketing agreement: AT & T, Sprint PCS, Alltel Communications, and Voicestream PCS II Corp (T-Mobile).

|                         | FY 17        | FY 18        | FY 19        | Total        |
|-------------------------|--------------|--------------|--------------|--------------|
| American Tower Payments | \$171,906.30 | \$153,613.14 | \$156,875.02 | \$482,394.46 |

American Tower has completed the required maintenance for the property and secured the site. Currently we are having a survey completed for the site so we can clearly delineate the property line from the adjacent neighbor's driveway. Once the survey is complete, we will research fencing around the entire property to add security along with improved driveway access.

#### **Operations Update**







# EMS Response

❖ Staff reviewed EMS 911 responses for the past month.









# **Wildland Update**

| Tubac Fire Wildland Fire - FY 19/20 Responses |       |         |  |  |
|-----------------------------------------------|-------|---------|--|--|
| Fire Incident                                 | Paid  | Unpaid  |  |  |
| Hero Fire (Nogales, AZ)                       | \$789 |         |  |  |
| Bronco Gulch (San Carlos, AZ)                 |       | \$3,428 |  |  |
| Total                                         | \$789 | \$3,428 |  |  |

# **Administration Update**

# <u>Plan/Review Prevention:</u>

| Type of Project      | Total |
|----------------------|-------|
| Commercial           | 13    |
| Event Permit Request | 3     |
| Residential          | 7     |
| <b>Grand Total</b>