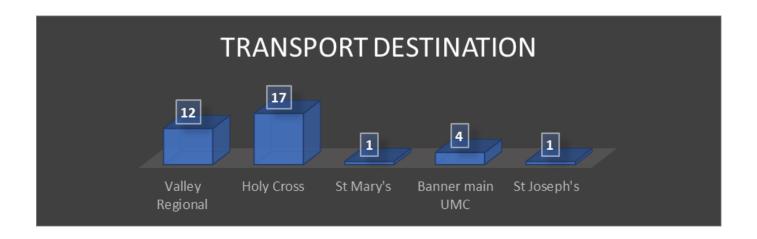

Communications, and Voicestream PCS II Corp (T-Mobile).

|                         | FY 17        | FY 18        | FY 19        | Total        |
|-------------------------|--------------|--------------|--------------|--------------|
| American Tower Payments | \$171,906.30 | \$153,613.14 | \$156,875.02 | \$482,394.46 |

American Tower has completed the required maintenance for the property and secured the site. Currently we are having a survey completed for the site so we can clearly delineate the property line from the adjacent neighbor's driveway. Once the survey is complete, we will research fencing around the entire property to add security along with improved driveway access.

#### **Operations Update**







# EMS Response

❖ Staff reviewed EMS 911 responses for the past month.









# **Wildland Update**

| Tubac Fire Wildland Fire - FY 19/20 Responses |       |         |  |  |
|-----------------------------------------------|-------|---------|--|--|
| Fire Incident                                 | Paid  | Unpaid  |  |  |
| Hero Fire (Nogales, AZ)                       | \$789 |         |  |  |
| Bronco Gulch (San Carlos, AZ)                 |       | \$3,428 |  |  |
| Total                                         | \$789 | \$3,428 |  |  |

# **Administration Update**

# <u>Plan/Review Prevention:</u>

| Type of Project      | Total |
|----------------------|-------|
| Commercial           | 13    |
| Event Permit Request | 3     |
| Residential          | 7     |
| <b>Grand Total</b>   | 23    |

| <b>Project Stage</b>            | June, 2019 | July, 2019 |
|-