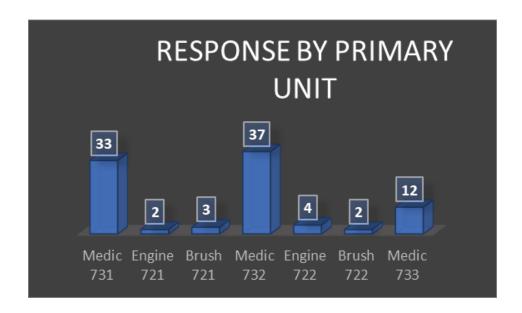

# **Tubac Fire Board Meeting**

July, 2019

# **Staff Report**

The mission of the Tubac Fire District is to create a safer environment within our community in order to increase the quality of life which our citizens may enjoy.

### **Operations Update**







#### EMS Response

❖ Staff reviewed EMS 911 responses for the past month.









## **Wildland Update**

The District received a payment for all fire responses during FY 18/19. We have responded to two small fires this year (one was for a single resource) but have not billed for either fire yet.

## **Administration Update**

### <u>Plan/Review Prevention:</u>

| Type of Project      | Total |
|----------------------|-------|
| Commercial           | 13    |
| Event Permit Request | 3     |
| Residential          | 7     |
| Grand Total          | 23    |

| <b>Project Stage</b>            | Total |
|---------------------------------|-------|
| Conceptual Plan Review          | 3     |
| Construction Plan Review        | 9     |
| Onsite Construction Inspections | 4     |
| Permit Appr