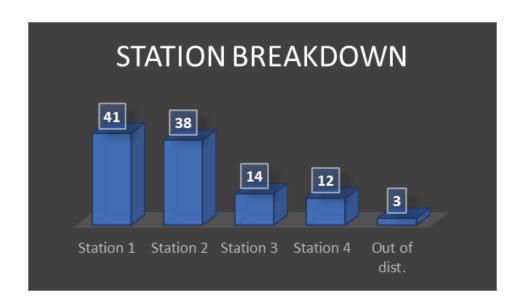

# **Tubac Fire Board Meeting**

July, 2019

# **Staff Report**

The mission of the Tubac Fire District is to create a safer environment within our community in order to increase the quality of life which our citizens may enjoy.

### **Operations Update**







#### EMS Response

❖ Staff reviewed EMS 911 responses for the past month.









## **Wildland Update**

The District received a payment for all fire responses during FY 18/19. We have responded to two small fires this year (one was for a single resource) but have not billed for either fire yet.

## **Administration Update**

### <u>Plan/Review Prevention:</u>

| Type of Project      | Total |
|----------------------|-------|
| Commercial           | 13    |
| Event Permit Request | 3     |
| Residential          | 7     |
| Grand Total          | 23    |

| <b>Project Stage</b>            | Total |
|---------------------------------|-------|
| Conceptual Plan Review          | 3     |
| Construction Plan Review        | 9     |
| Onsite Construction Inspections | 4     |
| Permit Ap