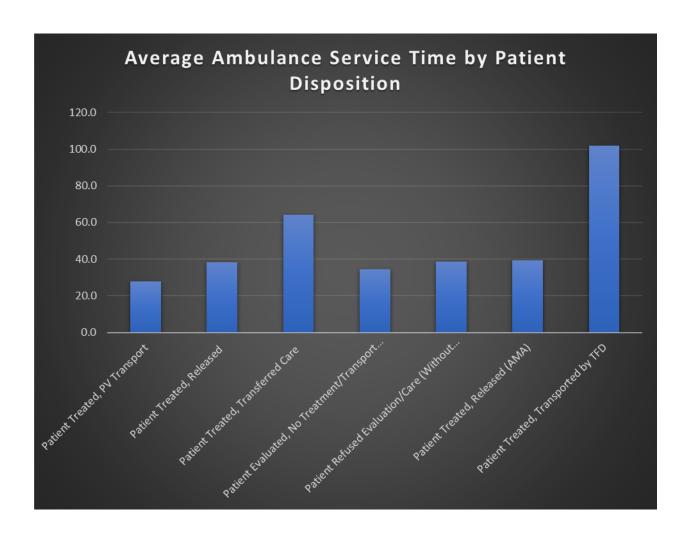

# **Tubac Fire Board Meeting**

July, 2019

# **Staff Report**

The mission of the Tubac Fire District is to create a safer environment within our community in order to increase the quality of life which our citizens may enjoy.

### **Operations Update**







#### EMS Response

❖ Staff reviewed EMS 911 responses for the past month.









## **Wildland Update**

The District received a payment for all fire responses during FY 18/19. We have responded to two small fires this year (one was for a single resource) but have not billed for either fire yet.

## **Administration Update**

### <u>Plan/Review Prevention:</u>

| Type of Project      | Total |
|----------------------|-------|
| Commercial           | 13    |
| Event Permit Request | 3     |
| Residential          | 7     |
| Grand Total          | 23    |

| <b>Project Stage</b>            | Total |
|---------------------------------|-------|
| Conceptual Plan Review          | 3     |
| Construction Plan Review        | 9     |
| Onsite Construction Inspections | 4     |
| Permit Approval                 | 1     |
| Permit Review                   | 3     |
| Under