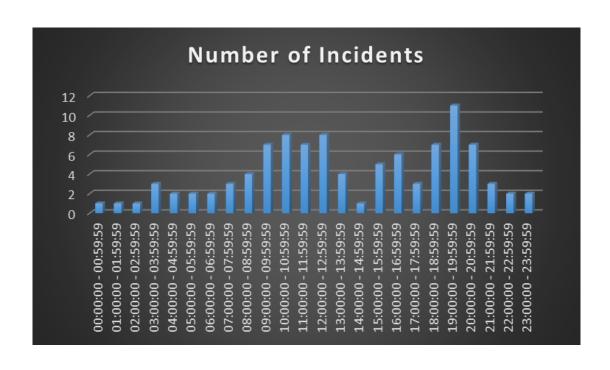

# **Tubac Fire Board Meeting**

July, 2019

# **Staff Report**

The mission of the Tubac Fire District is to create a safer environment within our community in order to increase the quality of life which our citizens may enjoy.

### **Operations Update**







#### EMS Response

❖ Staff reviewed EMS 911 responses for the past month.









## **Wildland Update**

The District received a payment for all fire responses during FY 18/19. We have responded to two small fires this year (one was for a single resource) but have not billed for either fire yet.

## **Administration Update**

### <u>Plan/Review Prevention:</u>

| Type of Project      | Total |
|----------------------|-------|
| Commercial           | 13    |
| Event Permit Request | 3     |
| Residential          | 7     |
| Grand Total          | 23    |

| <b>Project Stage</b>            | Total |
|---------------------------------|-------|
| Conceptual Plan Review          | 3     |
| Construction Plan Review        | 9     |
| Onsite Construction Inspections | 4     |
| Permit Approval                 | 1     |
| Permit Review                   | 3     |
| Unde