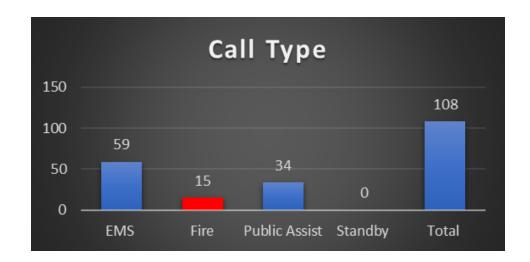

# **Tubac Fire Board Meeting**

July, 2019

# **Staff Report**

The mission of the Tubac Fire District is to create a safer environment within our community in order to increase the quality of life which our citizens may enjoy.

### **Operations Update**







#### EMS Response

❖ Staff reviewed EMS 911 responses for the past month.









## **Wildland Update**

The District received a payment for all fire responses during FY 18/19. We have responded to two small fires this year (one was for a single resource) but have not billed for either fire yet.

## **Administration Update**

### <u>Plan/Review Prevention:</u>

| Type of Project      | Total |
|----------------------|-------|
| Commercial           | 13    |
| Event Permit Request | 3     |
| Residential          | 7     |
| Grand Total          | 23    |

| <b>Project Stage</b>            | Total |
|---------------------------------|-------|
| Conceptual Plan Review          | 3     |
| Construction Plan Review        | 9     |
| Onsite Construction Inspections | 4     |
| Permit