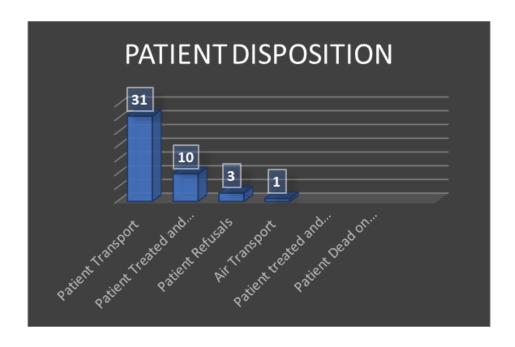

# **Tubac Fire Board Meeting**

July, 2019

# **Staff Report**

The mission of the Tubac Fire District is to create a safer environment within our community in order to increase the quality of life which our citizens may enjoy.

### **Operations Update**







#### EMS Response

❖ Staff reviewed EMS 911 responses for the past month.









## **Wildland Update**

The District received a payment for all fire responses during FY 18/19. We have responded to two small fires this year (one was for a single resource) but have not billed for either fire yet.

## **Administration Update**

### <u>Plan/Review Prevention:</u>

| Type of Project      | Total |
|----------------------|-------|
| Commercial           | 13    |
| Event Permit Request | 3     |
| Residential          | 7     |
| Grand Total          | 23    |

| <b>Project Stage</b>            | Total |
|---------------------------------|-------|
| Conceptual Plan Review          | 3     |
| Construction Plan Review        | 9     |
| Onsite Construction Inspections | 4     |
| Permit Approval                 | 1     |
| Permit Review                   | 3     |
|