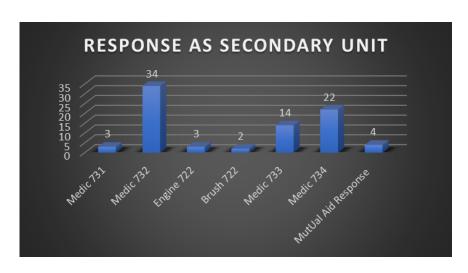

#### March 2020 Data

The above chart reflects unique incidents by station, not total number of unit responses. For example for a motor vehicle accident (MVA), more than one TFD unit will respond to the call, which is tracked as one unique incident for the primary responding unit.