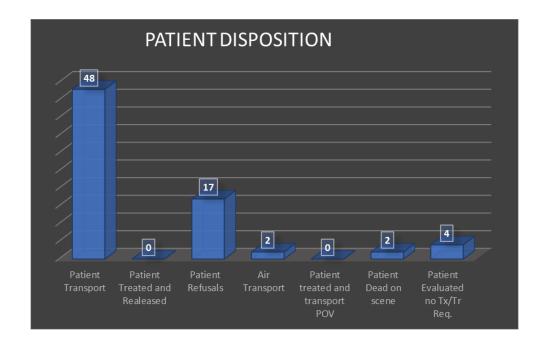

### **Emergency Medical Services Response**

❖ Staff reviewed EMS 911 responses for the past month.

| Average Ambulance Service Time by Patient Disposition |                     |                                                                      |  |  |  |
|-------------------------------------------------------|---------------------|----------------------------------------------------------------------|--|--|--|
| Total incidents                                       | Average Times (min) | Patient Disposition                                                  |  |  |  |
| 1                                                     | 24                  | Patient Dead at Scene-No Resuscitation Attempted (Without Transport) |  |  |  |
| 1                                                     | 70                  | Patient Dead at Scene-Resuscitation Attempted (Without Transport)    |  |  |  |
| 2                                                     | 80                  | Patient Treated, Transferred Care to Another EMS Unit                |  |  |  |
| 4                                                     | 38                  | Patient Evaluated, No Treatment/Transport Required                   |  |  |  |
| 17                                                    | 45                  | Patient Treated, Released (AMA)                                      |  |  |  |
| 48                                                    | 96                  | Patient Treated, Transported by this EMS Unit                        |  |  |  |