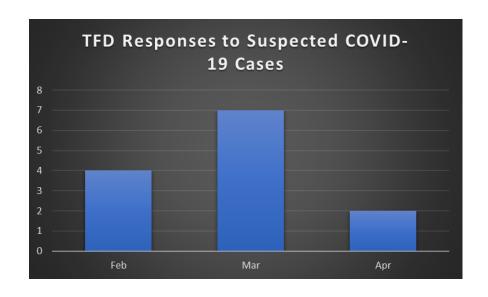

| 70                  | Patient Dead at Scene-Resuscitation Attempted (Without Transport)    |  |  |  |
| 2                                                     | 80                  | Patient Treated, Transferred Care to Another EMS Unit                |  |  |  |
| 4                                                     | 38                  | Patient Evaluated, No Treatment/Transport Required                   |  |  |  |
| 17                                                    | 45                  | Patient Treated, Released (AMA)                                      |  |  |  |
| 48                                                    | 96                  | Patient Treated, Transported by this EMS Unit                        |  |  |  |

### COVID-19 Data









## **Wildland Update**

All out-of-district wildland responses have been reimbursed to date.

# **Administration Update**

## Plan/Review Prevention

Fire District started plan review on two new projects in March.

| Tubac Fire District Development Update |                                                    |                   |                                 |          |  |  |
|----------------------------------------|----------------------------------------------------|-------------------|---------------------------------|----------|--|--|
| Туре                                   | Description                                        | Location          | Progress                        | Date PD  |  |  |
| Commercial                             | Church assembly