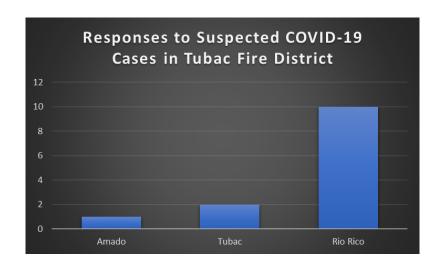

| 70                  | Patient Dead at Scene-Resuscitation Attempted (Without Transport)    |  |  |  |
| 2                                                     | 80                  | Patient Treated, Transferred Care to Another EMS Unit                |  |  |  |
| 4                                                     | 38                  | Patient Evaluated, No Treatment/Transport Required                   |  |  |  |
| 17                                                    | 45                  | Patient Treated, Released (AMA)                                      |  |  |  |
| 48                                                    | 96                  | Patient Treated, Transported by this EMS Unit                        |  |  |  |

### COVID-19 Data









## **Wildland Update**

All out-of-district wildland responses have been reimbursed to date.

# **Administration Update**

## Plan/Review Prevention

Fire District started plan review on two new projects in March.

| Tubac Fire District Development Update |                                                    |                   |                                 |          |  |  |
|----------------------------------------|----------------------------------------------------|-------------------|---------------------------------|----------|--|--|
| Туре                                   | Description                                        | Location          | Progress                        | Date PD  |  |  |
| Commercial                             | Church assembly