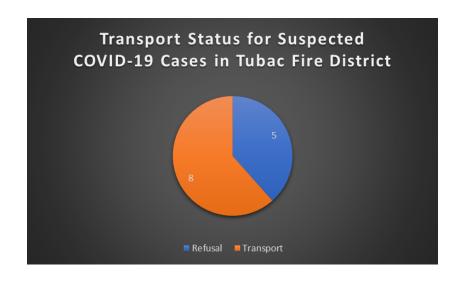

| 70                  | Patient Dead at Scene-Resuscitation Attempted (Without Transport)    |  |  |  |
| 2                                                     | 80                  | Patient Treated, Transferred Care to Another EMS Unit                |  |  |  |
| 4                                                     | 38                  | Patient Evaluated, No Treatment/Transport Required                   |  |  |  |
| 17                                                    | 45                  | Patient Treated, Released (AMA)                                      |  |  |  |
| 48                                                    | 96                  | Patient Treated, Transported by this EMS Unit                        |  |  |  |

### COVID-19 Data









## **Wildland Update**

All out-of-district wildland responses have been reimbursed to date.

# **Administration Update**

## Plan/Review Prevention

Fire District started plan review on two new projects in March.

| Tubac Fire District Development Update |                                                    |                   |                                 |          |  |  |
|----------------------------------------|----------------------------------------------------|-------------------|---------------------------------|----------|--|--|
| Туре                                   | Description                                        | Location          | Progress                        | Date PD  |  |  |
| Commercial                             | Church assembly