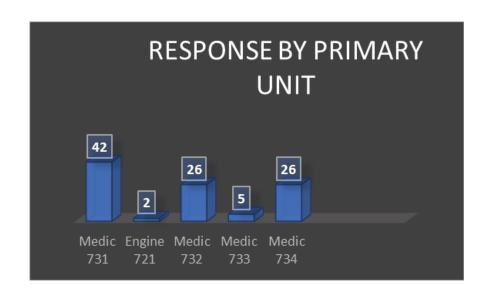

#### March 2020 Data

The above chart reflects unique incidents by station, not total number of unit responses. For example for a motor vehicle accident (MVA), more than one TFD unit will respond to the call, which is tracked as one unique incident for the primary responding unit.

Station 1 – Average 50 unique incidents per month

Station 2 – Average 51 unique incidents per month

Station 3 – Average 10 unique incidents per month

Station 4 – Average 19 unique incidents per month