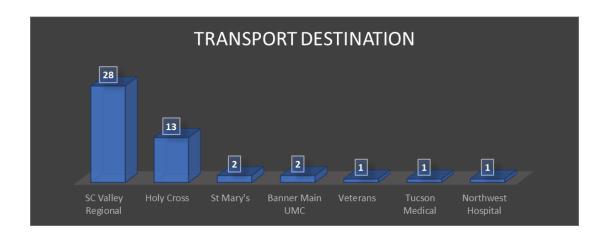

### **Emergency Medical Services Response**

❖ Staff reviewed EMS 911 responses for the past month.

| Average Ambulance Service Time by Patient Disposition |                     |                                                                      |  |  |  |
|-------------------------------------------------------|---------------------|----------------------------------------------------------------------|--|--|--|
| Total incidents                                       | Average Times (min) | Patient Disposition                                                  |  |  |  |
| 1                                                     | 24                  | Patient Dead at Scene-No Resuscitation Attempted (Without Transport) |  |  |  |
| 1                                                     | 70                  | Patient Dead at Scene-Resuscitation Attempted (Without Transport)    |  |  |  |
| 2                                                     | 80                  | Patient Treated, Transferred Care to Another EMS Unit                |  |  |  |
| 4                                                     | 38                  | Patient Evaluated, No Treatment/Transport Required                   |  |  |  |
| 17                                                    | 45                  | Patient Treated, Released (AMA)                                      |  |  |  |
| 48                                                    | 96                  | Patient Treated, Transported by this EMS Unit                        |  |  |  |