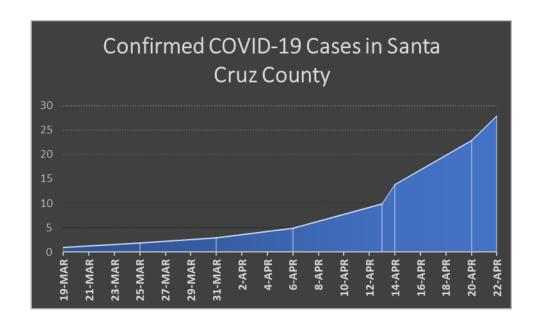

| 70                  | Patient Dead at Scene-Resuscitation Attempted (Without Transport)    |  |  |  |
| 2                                                     | 80                  | Patient Treated, Transferred Care to Another EMS Unit                |  |  |  |
| 4                                                     | 38                  | Patient Evaluated, No Treatment/Transport Required                   |  |  |  |
| 17                                                    | 45                  | Patient Treated, Released (AMA)                                      |  |  |  |
| 48                                                    | 96                  | Patient Treated, Transported by this EMS Unit                        |  |  |  |

### COVID-19 Data









## **Wildland Update**

All out-of-district wildland responses have been reimbursed to date.

# **Administration Update**

## Plan/Review Prevention

Fire District started plan review on two new projects in March.

| Tubac Fire District Development Update |                                                    |                   |                                 |          |  |  |
|----------------------------------------|----------------------------------------------------|-------------------|---------------------------------|----------|--|--|
| Туре                                   | Description                                        | Location          | Progress                        | Date PD  |  |  |
| Commercial                             | Church assembly