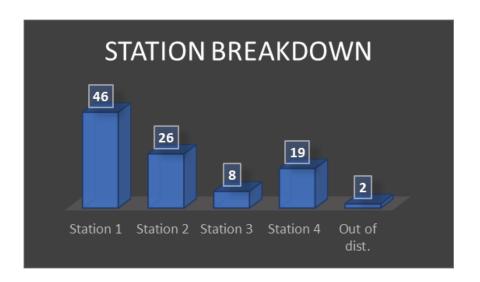

#### March 2020 Data

The above chart reflects unique incidents by station, not total number of unit responses. For example for a motor vehicle accident (MVA), more than one TFD unit will respond to the call, which is tracked as one unique incident for the primary responding unit.

Station 1 – Average 50 unique incidents per month

Station 2 – Average 51 unique incidents per month

Station 3 – Average 10 unique incidents per month

Station 4 – Average 19 unique incidents per month