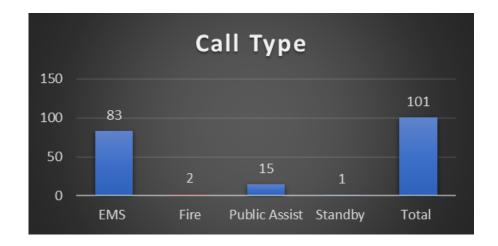

#### March 2020 Data

The above chart reflects unique incidents by station, not total number of unit responses. For example for a motor vehicle accident (MVA), more than one TFD unit will respond to the call, which is tracked as one unique incident for the primary responding unit.