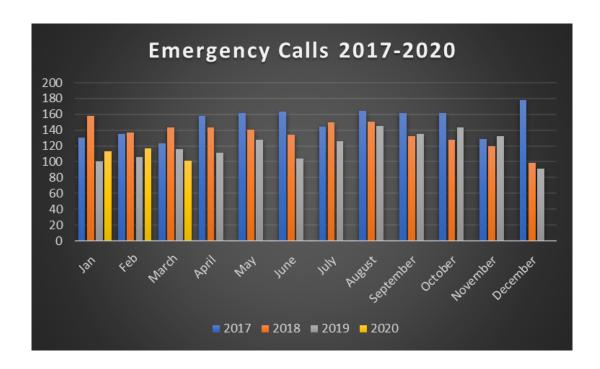

### **Tubac Fire Board Meeting**

### April, 2020

### **Staff Report**

The mission of the Tubac Fire District is to create a safer environment within our community in order to increase the quality of life which our citizens may enjoy.

Chief Horvath prepared a document in response to questions posed by members of the Station #1 committee for their first meeting. The document is included with this month's staff report.

#### **Operations Update**

Staff reviewed March, 2020 and annual emergency call data.

#### **Annual Data**



#### March 2020 Data





The above chart reflects unique incidents by station, not total number of unit responses. For example for a motor vehicle accident (MVA), more than one TFD unit will respond to the call, which is tracked as one unique incident for the primary responding unit.

Station 1 – Average 50 unique incidents per month

Station 2 – Average 51 unique incidents per month

Station 3 – Average 10 unique incidents per month

Station 4 – Average 19 unique incidents per month





### **Emergency Medical Services Response**

❖ Staff reviewed EMS 911 responses for the past month.





| Average Ambulance Service Time by Patient Disposition |                     |                                                                      |  |  |  |
|-------------------------------------