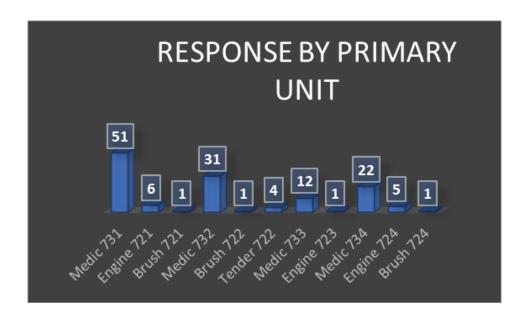

| Fire                                       | 12               | 54   | 42   | 29         |  |  |
| Public Assist                              | 87               | 654  | 585  | 418        |  |  |
| False Alarm                                | 6                | 37   | 47   | 45         |  |  |
| <b>Hazardous Condition</b>                 | 3                | 22   | 16   | 13         |  |  |
| Total                                      | 228              | 1612 | 1530 | 1125       |  |  |
| Out of District Wildfires                  | 54               | 47   | 39   | 13         |  |  |
|                                            |                  |      |      |            |  |  |
| *Data Source: Image Trend RMS              |                  |      |      |            |  |  |









#### EMS Response

❖ Staff reviewed EMS 911 responses for the past month.









## **Wildland Update**

All out of District Wildland responses are paid to date. 18% of the total collected was for equipment costs; the remainder was personnel cost and travel cost.

| Tubac Fire Wildland Fire - FY 19/20 Responses |          |        |  |  |  |
|-----------------------------------------------|----------|--------|--|--|--|
| Fire Incident                                 | Paid     | Unpaid |  |  |  |
| Hero Fire (Nogales, AZ)                       | \$789    |        |  |  |  |
| Bronco Gulch (San Carlos, AZ)                 | 4585     |        |  |  |  |
| 2019 NOD Nat Severity                         | \$12,733 |        |  |  |  |
| Savvy                                         | \$4,513