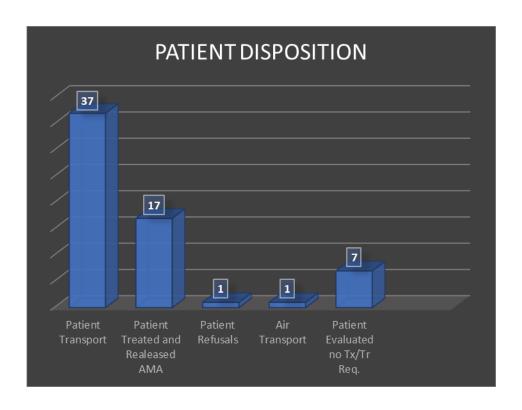

| 29         |  |  |
| Public Assist                              | 87               | 654  | 585  | 418        |  |  |
| False Alarm                                | 6                | 37   | 47   | 45         |  |  |
| <b>Hazardous Condition</b>                 | 3                | 22   | 16   | 13         |  |  |
| Total                                      | 228              | 1612 | 1530 | 1125       |  |  |
| Out of District Wildfires                  | 54               | 47   | 39   | 13         |  |  |
|                                            |                  |      |      |            |  |  |
| *Data Source: Image Trend RMS              |                  |      |      |            |  |  |









#### EMS Response

❖ Staff reviewed EMS 911 responses for the past month.









## **Wildland Update**

All out of District Wildland responses are paid to date. 18% of the total collected was for equipment costs; the remainder was personnel cost and travel cost.

| Tubac Fire Wildland Fire - FY 19/20 Responses |          |        |  |  |  |
|-----------------------------------------------|----------|--------|--|--|--|
| Fire Incident                                 | Paid     | Unpaid |  |  |  |
| Hero Fire (Nogales, AZ)                       | \$789    |        |  |  |  |
| Bronco Gulch (San Carlos, AZ)                 | 4585     |        |  |  |  |
| 2019 NOD Nat Severity                         | \$12,733 |        |  |  |  |
| Savvy                                         | \$4,513  |        |  |  |  |
| Burnt 2                                       | \$2,2