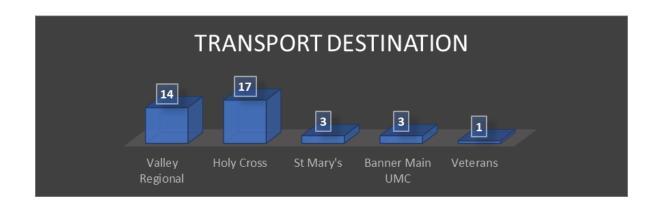

| 29         |  |  |
| Public Assist                              | 87               | 654  | 585  | 418        |  |  |
| False Alarm                                | 6                | 37   | 47   | 45         |  |  |
| <b>Hazardous Condition</b>                 | 3                | 22   | 16   | 13         |  |  |
| Total                                      | 228              | 1612 | 1530 | 1125       |  |  |
| Out of District Wildfires                  | 54               | 47   | 39   | 13         |  |  |
|                                            |                  |      |      |            |  |  |
| *Data Source: Image Trend RMS              |                  |      |      |            |  |  |









#### EMS Response

❖ Staff reviewed EMS 911 responses for the past month.









## **Wildland Update**

All out of District Wildland responses are paid to date. 18% of the total collected was for equipment costs; the remainder was personnel cost and travel cost.

| Tubac Fire Wildland Fire - FY 19/20 Responses |          |        |  |  |  |
|-----------------------------------------------|----------|--------|--|--|--|
| Fire Incident                                 | Paid     | Unpaid |  |  |  |
| Hero Fire (Nogales, AZ)                       | \$789    |        |  |  |  |
| Bronco Gulch (San Carlos, AZ)                 | 4585     |        |  |  |  |
| 2019 NOD Nat Severity                         | \$12,733 |        |  |  |  |
| Savvy                                         | \$4,513  |        |  |  |  |
| Burnt 2                                       | \$2,259