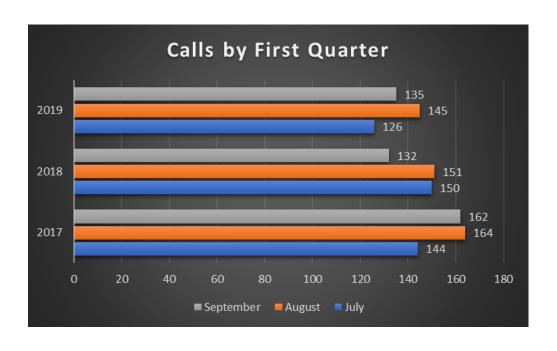

### **Operations Update**

Staff reviewed YTD total calls as well as September emergency call data.

| Tubac Fire District Annual Emergency Calls |                  |      |      |            |  |  |
|--------------------------------------------|------------------|------|------|------------|--|--|
|                                            | 2016 (Oct - Dec) | 2017 | 2018 | 2019 (YTD) |  |  |
| EMS                                        | 120              | 845  | 840  | 620        |  |  |
| Fire                                       | 12               | 54   | 42   | 29         |  |  |
| Public Assist                              | 87               | 654  | 585  | 418        |  |  |
| False Alarm                                | 6                | 37   | 47   | 45         |  |  |
| <b>Hazardous Condition</b>                 | 3                | 22   | 16   | 13         |  |  |
| Total                                      | 228              | 1612 | 1530 | 1125       |  |  |
| Out of District Wildfires                  | 54               | 47   | 39   | 13         |  |  |
|                                            |                  |      |      |            |  |  |
| *Data Source: Image Trend RMS              |                  |      |      |            |  |  |