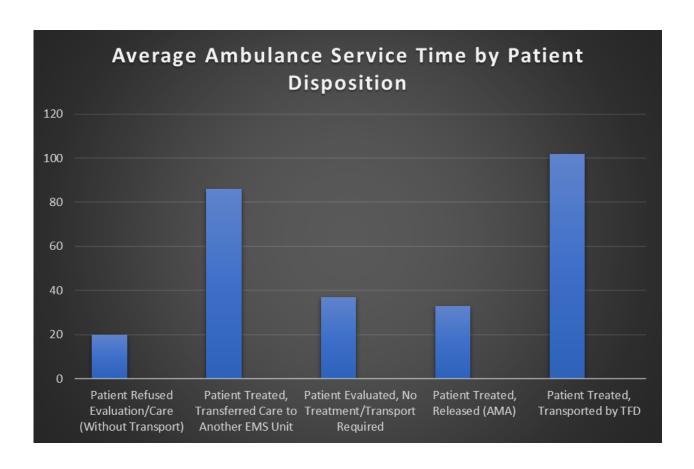

|  |  |
| Public Assist                              | 87               | 654  | 585  | 418        |  |  |
| False Alarm                                | 6                | 37   | 47   | 45         |  |  |
| <b>Hazardous Condition</b>                 | 3                | 22   | 16   | 13         |  |  |
| Total                                      | 228              | 1612 | 1530 | 1125       |  |  |
| Out of District Wildfires                  | 54               | 47   | 39   | 13         |  |  |
|                                            |                  |      |      |            |  |  |
| *Data Source: Image Trend RMS              |                  |      |      |            |  |  |









#### EMS Response

❖ Staff reviewed EMS 911 responses for the past month.









## **Wildland Update**

All out of District Wildland responses are paid to date. 18% of the total collected was for equipment costs; the remainder was personnel cost and travel cost.

| Tubac Fire Wildland Fire - FY 19/20 Responses |          |        |  |  |  |
|-----------------------------------------------|----------|--------|--|--|--|
| Fire Incident                                 | Paid     | Unpaid |  |  |  |
| Hero Fire (Nogales, AZ)                       | \$789    |        |  |  |  |
| Bronco Gulch (San Carlos, AZ)                 | 4585     |        |  |  |  |
| 2019 NOD Nat Severity                         | \$12,733 |        |  |  |  |
| Savvy                                         | \$4,513  |        |  |  |  |
| Burnt 2                                       | \$2,259  |