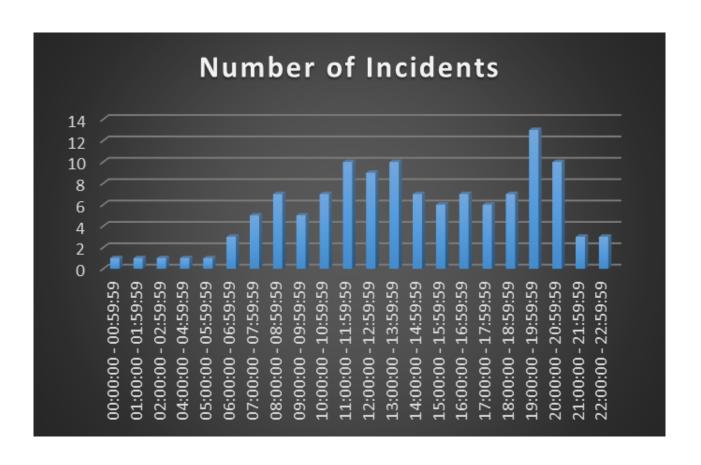

29         |  |  |
| Public Assist                              | 87               | 654  | 585  | 418        |  |  |
| False Alarm                                | 6                | 37   | 47   | 45         |  |  |
| <b>Hazardous Condition</b>                 | 3                | 22   | 16   | 13         |  |  |
| Total                                      | 228              | 1612 | 1530 | 1125       |  |  |
| Out of District Wildfires                  | 54               | 47   | 39   | 13         |  |  |
|                                            |                  |      |      |            |  |  |
| *Data Source: Image Trend RMS              |                  |      |      |            |  |  |









#### EMS Response

❖ Staff reviewed EMS 911 responses for the past month.









## **Wildland Update**

All out of District Wildland responses are paid to date. 18% of the total collected was for equipment costs; the remainder was personnel cost and travel cost.

| Tubac Fire Wildland Fire - FY 19/20 Responses |          |        |  |  |  |
|-----------------------------------------------|----------|--------|--|--|--|
| Fire Incident                                 | Paid     | Unpaid |  |  |  |
| Hero Fire (Nogales, AZ)                       | \$789    |        |  |  |  |
| Bronco Gulch (San Carlos, AZ)                 | 4585     |        |  |  |  |
| 2019 NOD Nat Severity                         | \$12,733 |        |  |  |  |
| Savvy                                         | \$4,513  |        |  |  |  |
| Burnt 2                                       | \$2,259