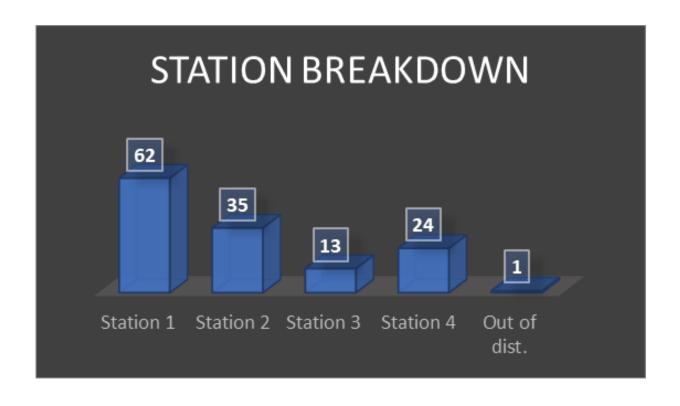

|
| Fire                                       | 12               | 54   | 42   | 29         |  |  |
| Public Assist                              | 87               | 654  | 585  | 418        |  |  |
| False Alarm                                | 6                | 37   | 47   | 45         |  |  |
| <b>Hazardous Condition</b>                 | 3                | 22   | 16   | 13         |  |  |
| Total                                      | 228              | 1612 | 1530 | 1125       |  |  |
| Out of District Wildfires                  | 54               | 47   | 39   | 13         |  |  |
|                                            |                  |      |      |            |  |  |
| *Data Source: Image Trend RMS              |                  |      |      |            |  |  |









#### EMS Response

❖ Staff reviewed EMS 911 responses for the past month.









## **Wildland Update**

All out of District Wildland responses are paid to date. 18% of the total collected was for equipment costs; the remainder was personnel cost and travel cost.

| Tubac Fire Wildland Fire - FY 19/20 Responses |          |        |  |  |  |
|-----------------------------------------------|----------|--------|--|--|--|
| Fire Incident                                 | Paid     | Unpaid |  |  |  |
| Hero Fire (Nogales, AZ)                       | \$789    |        |  |  |  |
| Bronco Gulch (San Carlos, AZ)                 | 4585     |        |  |  |  |
| 2019 NOD Nat Severity                         | \$12,733 |        |  |  |  |
| Savvy                                         | \$4,5