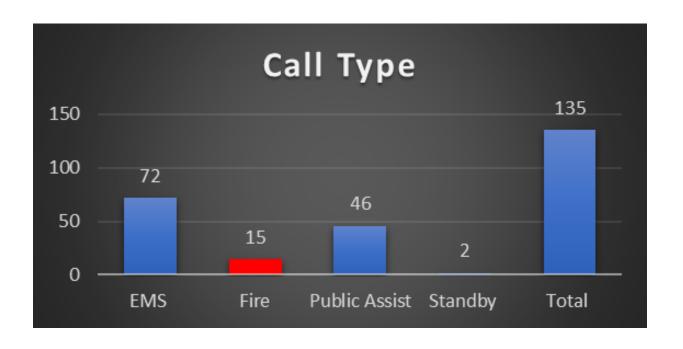

### **Operations Update**

Staff reviewed YTD total calls as well as September emergency call data.

| Tubac Fire District Annual Emergency Calls |                  |      |      |            |  |  |
|--------------------------------------------|------------------|------|------|------------|--|--|
|                                            | 2016 (Oct - Dec) | 2017 | 2018 | 2019 (YTD) |  |  |
| EMS                                        | 120              | 845  | 840  | 620        |  |  |
| Fire                                       | 12               | 54   | 42   | 29         |  |  |
| Public Assist                              | 87               | 654  | 585  | 418        |  |  |
| False Alarm                                | 6                | 37   | 47   | 45         |  |  |
| <b>Hazardous Condition</b>                 | 3                | 22   | 16   | 13         |  |  |
| Total                                      | 228              | 1612 | 1530 | 1125       |  |  |
| Out of District Wildfires                  | 54               | 47   | 39   | 13         |  |  |
|                                            |                  |      |      |            |  |  |
| *Data Source: Image Trend RMS              |                  |      |      |            |  |  |